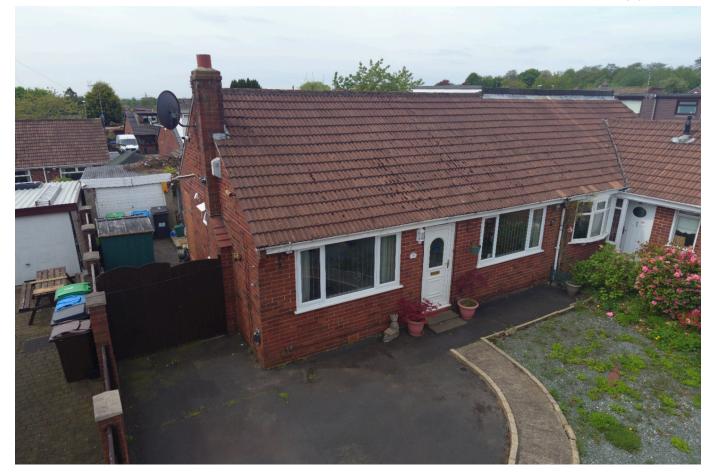

## Grasmere Road, Royton

£210,000

2 🚰 1 🚘 3

- Semi-Detached Bungalow
- Conservatory
- Driveway & Garage
- Three Reception Rooms

- Two Bedrooms
- Popular & Convenient Location
- South Facing Rear Garden
- EPC Rating E

## www.kirkham-property.co.uk

Offered for sale is this two bedroom, semi-detached property located in this sought after location in Royton. Accommodation comprising of: entrance hallway, lounge, living room, dining room, kitchen, conservatory and a bathroom to the ground floor with two bedrooms and a w.c. to the first floor. Externally a South facing rear garden, garage and driveway for up to 3/4 cars.