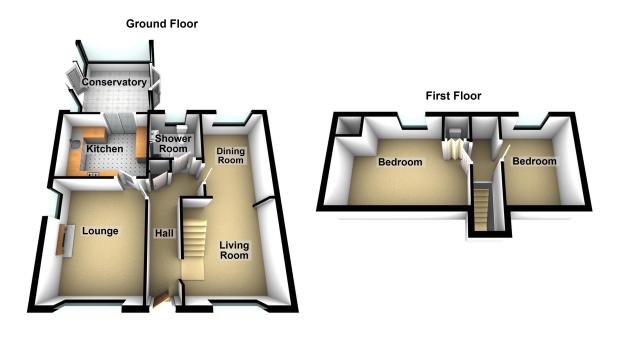

## www.kirkham-property.co.uk

Offered for sale is this two bedroom, semi-detached property located in this sought after location in Royton. Accommodation comprising of: entrance hallway, lounge, living room, dining room, kitchen, conservatory and a bathroom to the ground floor with two bedrooms and a w.c. to the first floor. Externally a South facing rear garden, garage and driveway for up to 3/4 cars.