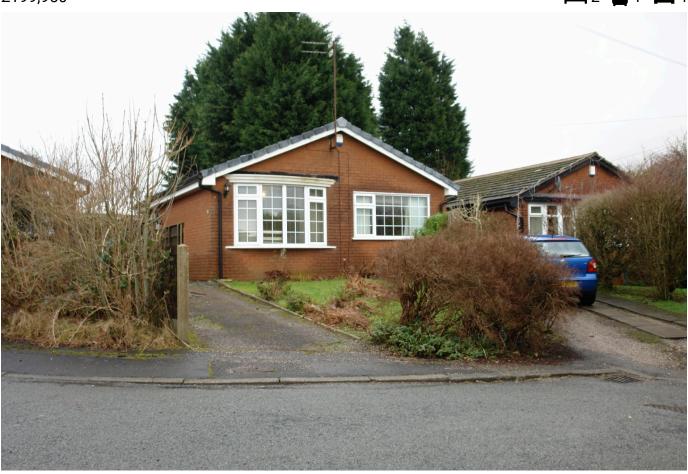

## Staveley Close, Shaw, Oldham

£199,950 Page 2 Land 1

- · Detached True Bungalow
- Detached Garage & Large Driveway
- Popular Location
- Gas Central Heating
- •

- Two Bedrooms
- No Chain
- uPVC Double Glazing
- EPC Rating D

## **Ground Floor**

Offered for sale with No Chain is this two bedroom, detached, true bungalow located in this tucked away position with searching views over open farmland. Accommodation internally comprises of: large lounge/dining room, kitchen, inner hallway, two bedrooms and a bathroom. Externally a private rear garden with lawn, detached garage and a long driveway providing off road parking. Call us today to arrange a viewing.