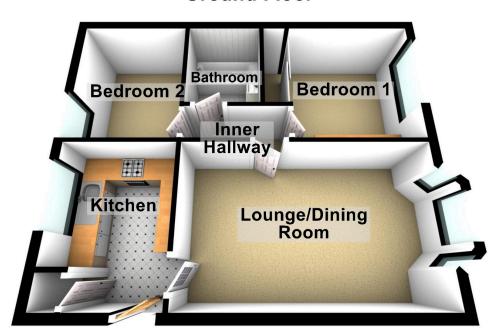

## **Ground Floor**

Offered for sale with No Chain is this two bedroom, detached, true bungalow located in this tucked away position with searching views over open farmland. Accommodation internally comprises of: large lounge/dining room, kitchen, inner hallway, two bedrooms and a bathroom. Externally a private rear garden with lawn, detached garage and a long driveway providing off road parking. Call us today to arrange a viewing.