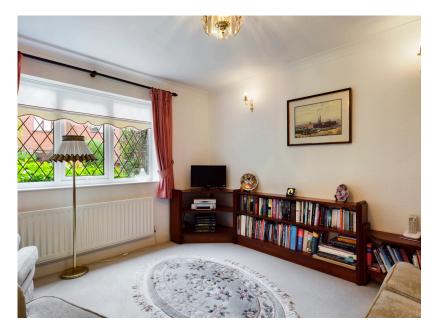

## Heathfields Square, Uppermill, Saddleworth

£230,000

Total area: approx. 69.0 sq. metres (742.3 sq. feet)

This spacious two bedroom ground floor apartment is found in the Heathfields Square Development in Uppermill. Being sold with no onward chain, the living accommodation features an open plan living/dining/kitchen space along with two double bedrooms and modern shower room. The apartment may benefit from some general redecorating but will appeal to many prospective buyers including downsizers, professional couples and those needing level ground floor access.