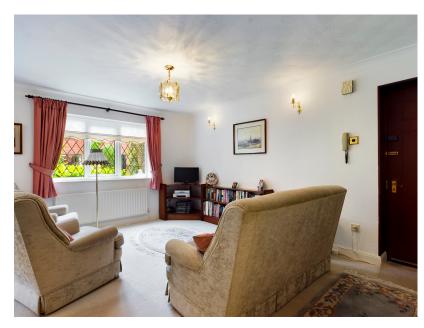

## Heathfields Square, Uppermill, Saddleworth

£230,000

Total area: approx. 69.0 sq. metres (742.3 sq. feet)

This spacious two bedroom ground floor apartment is found in the Heathfields Square Development in Uppermill. Being sold with no onward chain, the living accommodation features an open plan living/dining/kitchen space along with two double bedrooms and modern shower room. The apartment may benefit from some general redecorating but will appeal to many prospective buyers including downsizers, professional couples and those needing level ground floor access.