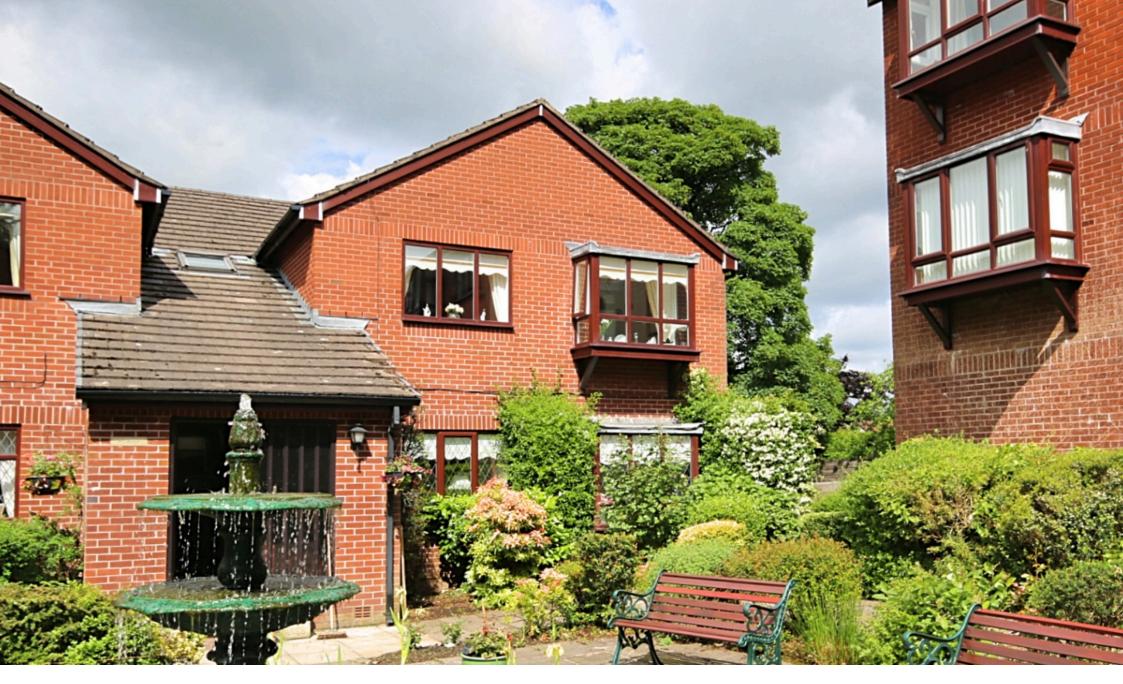

## Heathfields Square, Uppermill, Saddleworth

£230,000

Total area: approx. 69.0 sq. metres (742.3 sq. feet)

This spacious two bedroom ground floor apartment is found in the Heathfields Square Development in Uppermill. Being sold with no onward chain, the living accommodation features an open plan living/dining/kitchen space along with two double bedrooms and modern shower room. The apartment may benefit from some general redecorating but will appeal to many prospective buyers including downsizers, professional couples and those needing level ground floor access.