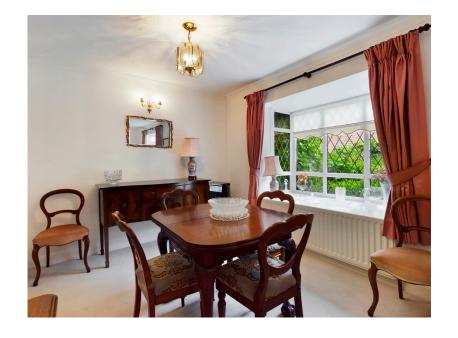

## Heathfields Square, Uppermill, Saddleworth

£230,000

Total area: approx. 69.0 sq. metres (742.3 sq. feet)

This spacious two bedroom ground floor apartment is found in the Heathfields Square Development in Uppermill. Being sold with no onward chain, the living accommodation features an open plan living/dining/kitchen space along with two double bedrooms and modern shower room. The apartment may benefit from some general redecorating but will appeal to many prospective buyers including downsizers, professional couples and those needing level ground floor access.