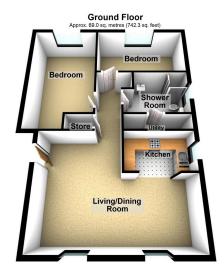

## Heathfields Square, Uppermill, Saddleworth

£230,000

Total area: approx. 69.0 sq. metres (742.3 sq. feet)

This spacious two bedroom ground floor apartment is found in the Heathfields Square Development in Uppermill. Being sold with no onward chain, the living accommodation features an open plan living/dining/kitchen space along with two double bedrooms and modern shower room. The apartment may benefit from some general redecorating but will appeal to many prospective buyers including downsizers, professional couples and those needing level ground floor access.