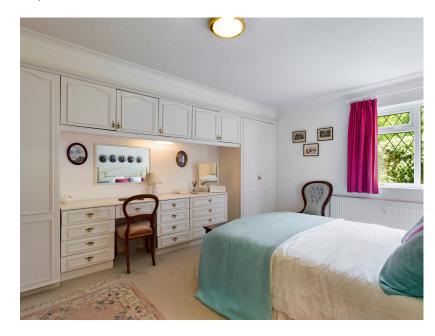

## Heathfields Square, Uppermill, Saddleworth

£230,000

Total area: approx. 69.0 sq. metres (742.3 sq. feet)

This spacious two bedroom ground floor apartment is found in the Heathfields Square Development in Uppermill. Being sold with no onward chain, the living accommodation features an open plan living/dining/kitchen space along with two double bedrooms and modern shower room. The apartment may benefit from some general redecorating but will appeal to many prospective buyers including downsizers, professional couples and those needing level ground floor access.