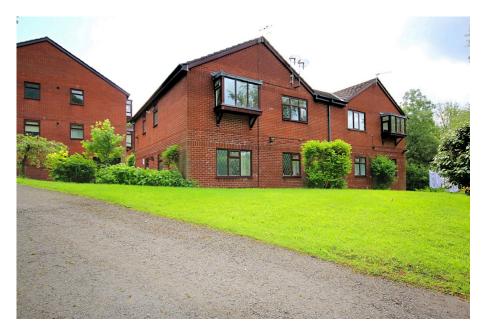

## Heathfields Square, Uppermill, Saddleworth

£230,000

Total area: approx. 69.0 sq. metres (742.3 sq. feet)

This spacious two bedroom ground floor apartment is found in the Heathfields Square Development in Uppermill. Being sold with no onward chain, the living accommodation features an open plan living/dining/kitchen space along with two double bedrooms and modern shower room. The apartment may benefit from some general redecorating but will appeal to many prospective buyers including downsizers, professional couples and those needing level ground floor access.