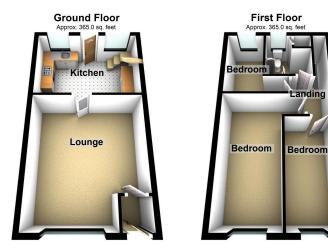

2 1 1

Offered for sale with No Chain is this deceptively spacious, Grade II listed, 18th century, three bedroom cottage situated in a popular location close to local amenities, only a short distance from both Oldham and Ashton town centres and easy access to all transport links. The property briefly comprises of: entrance vestibule, lounge, kitchen, three bedrooms and a shower room. Externally there are gardens to both the front and rear. The property maintains many of its original features and benefits from uPVC double glazed windows and gas central heating. Ideally suited to the first time buyer or young family.

Total area: approx. 729.9 sq. feet