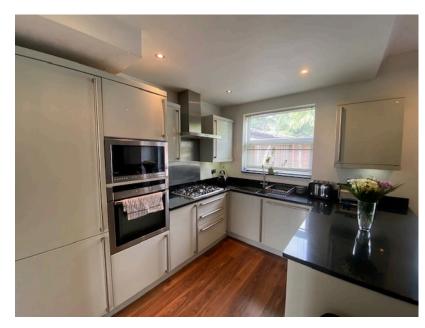

This generously proportioned property's accommodation briefly comprises of; Entrance Hallway, Lounge, Dining Area, Kitchen, Three Bedrooms and Bathroom.

The property is also appointed with gas central heating & uPVC double glazing.