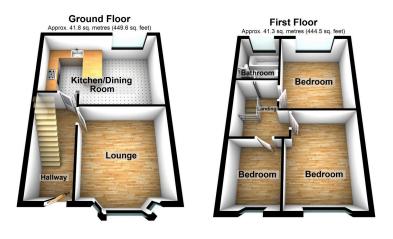

This generously proportioned property's accommodation briefly comprises of; Entrance Hallway, Lounge, Dining Area, Kitchen, Three Bedrooms and Bathroom.

The property is also appointed with gas central heating & uPVC double glazing.