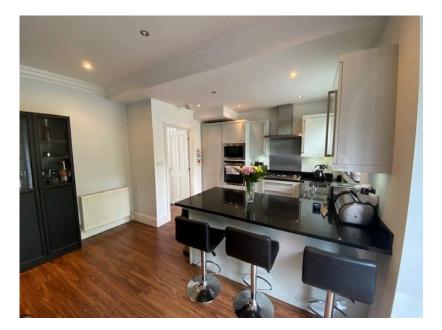

This generously proportioned property's accommodation briefly comprises of; Entrance Hallway, Lounge, Dining Area, Kitchen, Three Bedrooms and Bathroom.

The property is also appointed with gas central heating & uPVC double glazing.