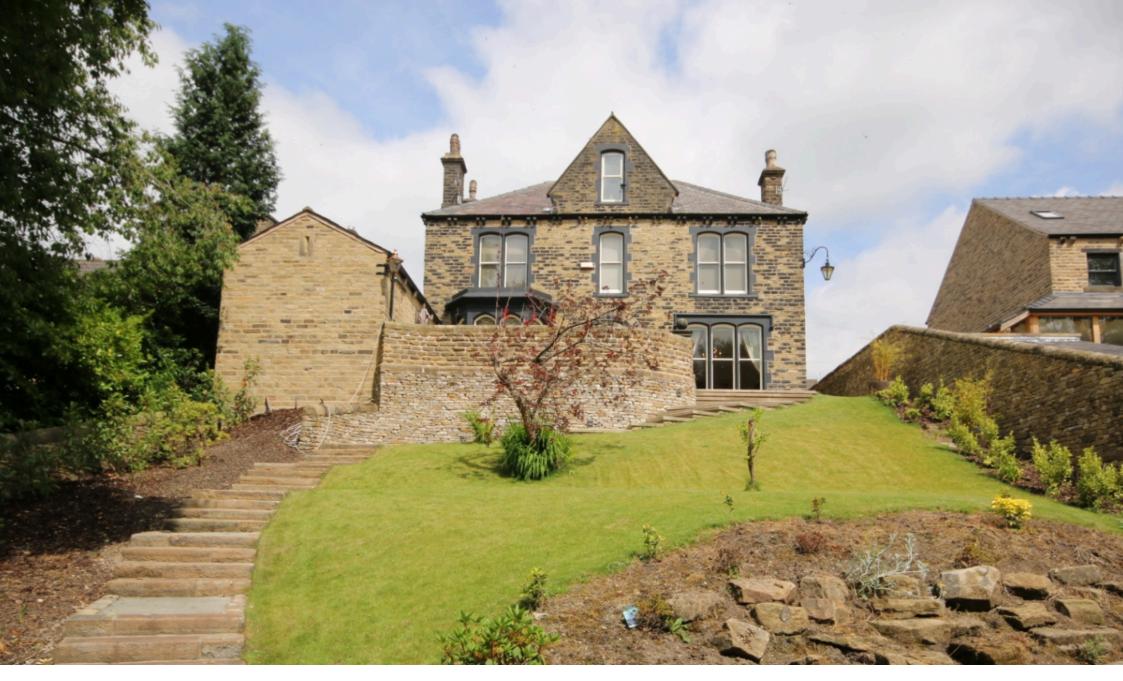

## **Carr Lane, Uppermill, Saddleworth** £1,150,000

🛤 6 🚰 2 🚍 3

Commanding an elevated position from Carr Lane offering over 3300 square feet of living accommodation is this substantial detached residence within a in a highly convenient Uppermill location. Built in 1880 the house retains many original features including fireplaces and windows and as you would expect of a grand house built at this time the room sizes and ceiling heights are all generous in proportion. The two front facing reception rooms are the real gems of the house and can only be appreciated in person.