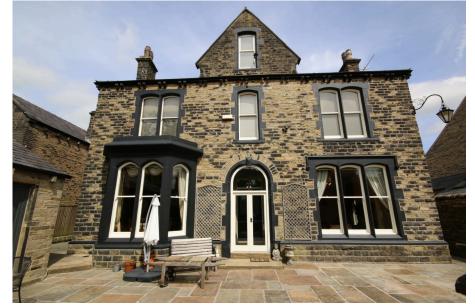

## **Carr Lane, Uppermill, Saddleworth** £1,150,000

🛤 6 🚰 2 🚍 3

Commanding an elevated position from Carr Lane offering over 3300 square feet of living accommodation is this substantial detached residence within a in a highly convenient Uppermill location. Built in 1880 the house retains many original features including fireplaces and windows and as you would expect of a grand house built at this time the room sizes and ceiling heights are all generous in proportion. The two front facing reception rooms are the real gems of the house and can only be appreciated in person.