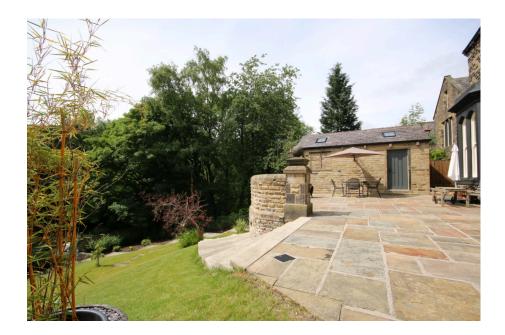

## **Carr Lane, Uppermill, Saddleworth** £1,150,000

🛤 6 🚰 2 🚍 3

Commanding an elevated position from Carr Lane offering over 3300 square feet of living accommodation is this substantial detached residence within a in a highly convenient Uppermill location. Built in 1880 the house retains many original features including fireplaces and windows and as you would expect of a grand house built at this time the room sizes and ceiling heights are all generous in proportion. The two front facing reception rooms are the real gems of the house and can only be appreciated in person.