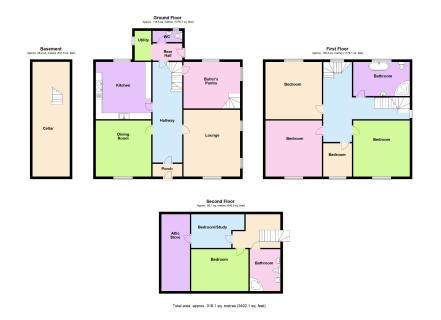

## **Carr Lane, Uppermill, Saddleworth** £1,150,000

🛤 6 🚰 2 🚍 3

Commanding an elevated position from Carr Lane offering over 3300 square feet of living accommodation is this substantial detached residence within a in a highly convenient Uppermill location. Built in 1880 the house retains many original features including fireplaces and windows and as you would expect of a grand house built at this time the room sizes and ceiling heights are all generous in proportion. The two front facing reception rooms are the real gems of the house and can only be appreciated in person.