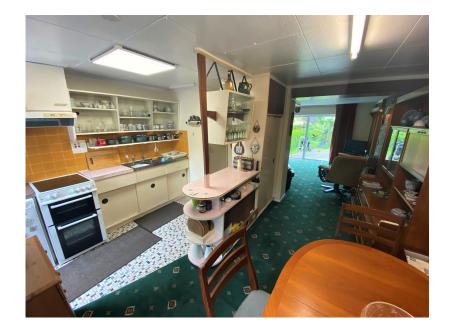

An amazing opportunity to acquire this extended, stone cottage located in this beautiful tucked away spot. Steeped in history and boasting a lovely frontal garden, viewing is highly recommended. Accommodation briefly comprises of: lounge and kitchen/diner to the ground floor and to the first floor three bedrooms and a bathroom. To the side of the property there is a front to back workshop and w.c. Externally there is a lovely garden to the front, an open courtyard to the rear and on road parking. The property is in need of full modernisation.