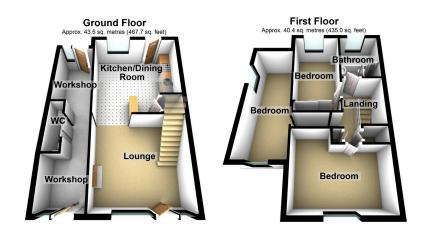

An amazing opportunity to acquire this extended, stone cottage located in this beautiful tucked away spot. Steeped in history and boasting a lovely frontal garden, viewing is highly recommended. Accommodation briefly comprises of: lounge and kitchen/diner to the ground floor and to the first floor three bedrooms and a bathroom. To the side of the property there is a front to back workshop and w.c. Externally there is a lovely garden to the front, an open courtyard to the rear and on road parking. The property is in need of full modernisation.

Total area: approx. 83.9 sq. metres (902.7 sq. feet)