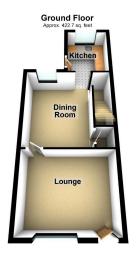

ALL. TOGETHER. BETTER. www.kirkham-property.co.uk

£119,950

Total area: approx. 836.8 sq. feet

Ideal for first time buyers and investors is this extended two bedroom, two reception room, end terrace house. Situated on Hollins Road close to Ashton Road and therefore ideally situated for access to Oldham, Ashton, Rochdale and Manchester. The property has recently been decorated throughout and internally comprises of lounge, dining room and kitchen to the ground floor and to the first floor there are tow bedrooms and a bathroom. Externally the property has a low maintenance yard to the rear and also benefits from uPVC double glazing and gas central heating.