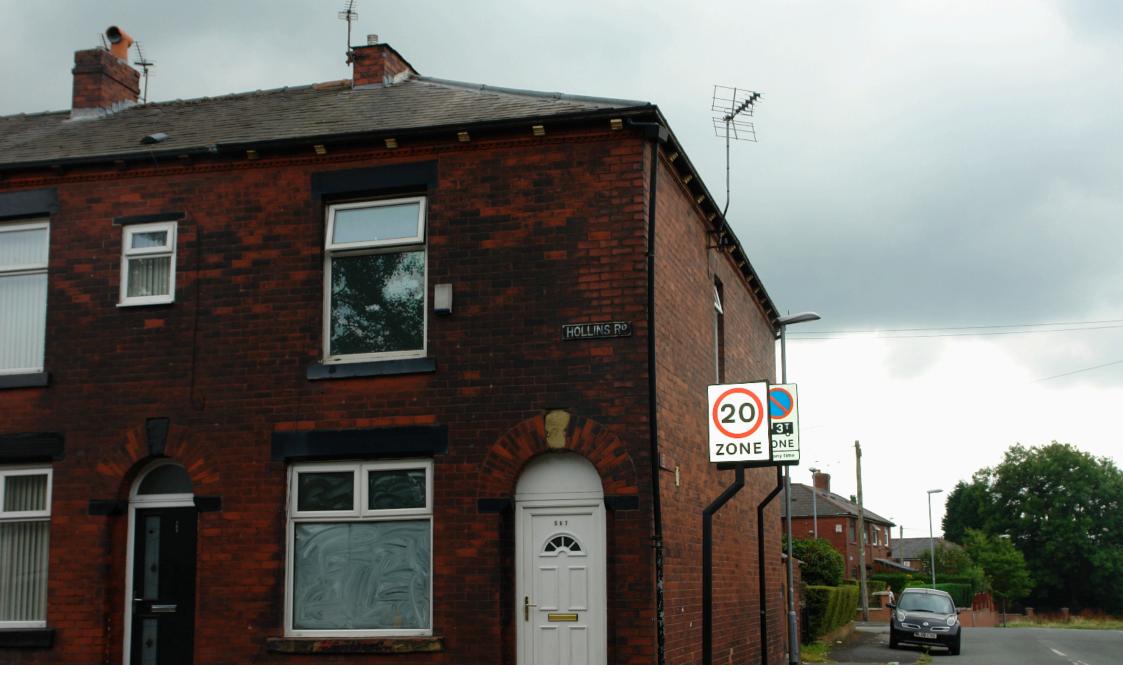

ALL. TOGETHER. BETTER. www.kirkham-property.co.uk

£119,950

Total area: approx. 836.8 sq. feet

Ideal for first time buyers and investors is this extended two bedroom, two reception room, end terrace house. Situated on Hollins Road close to Ashton Road and therefore ideally situated for access to Oldham, Ashton, Rochdale and Manchester. The property has recently been decorated throughout and internally comprises of lounge, dining room and kitchen to the ground floor and to the first floor there are tow bedrooms and a bathroom. Externally the property has a low maintenance yard to the rear and also benefits from uPVC double glazing and gas central heating.