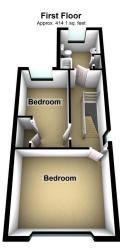

ALL. TOGETHER. BETTER. www.kirkham-property.co.uk

£119,950

Total area: approx. 836.8 sq. feet

Ideal for first time buyers and investors is this extended two bedroom, two reception room, end terrace house. Situated on Hollins Road close to Ashton Road and therefore ideally situated for access to Oldham, Ashton, Rochdale and Manchester. The property has recently been decorated throughout and internally comprises of lounge, dining room and kitchen to the ground floor and to the first floor there are tow bedrooms and a bathroom. Externally the property has a low maintenance yard to the rear and also benefits from uPVC double glazing and gas central heating.