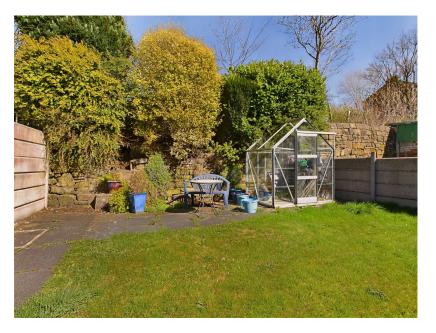

## Huddersfield Road, Lees, Oldham £215,000

Total area: approx. 118.4 sq. metres (1274.5 sq. feet)

This elevated, stone link detached house boasts spacious accommodation throughout with excellent views to the front and being sold with no onward chain. Whilst needing a degree of modernisation internally, there is certainly the scope to alter the home to the prospective buyers tastes. There are four bedrooms, two reception rooms and a generously sized rear garden. Not overlooked from the front or rear.