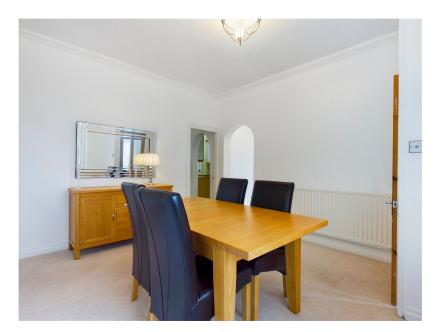

## Huddersfield Road, Lees, Oldham £215,000

Total area: approx. 118.4 sq. metres (1274.5 sq. feet)

This elevated, stone link detached house boasts spacious accommodation throughout with excellent views to the front and being sold with no onward chain. Whilst needing a degree of modernisation internally, there is certainly the scope to alter the home to the prospective buyers tastes. There are four bedrooms, two reception rooms and a generously sized rear garden. Not overlooked from the front or rear.