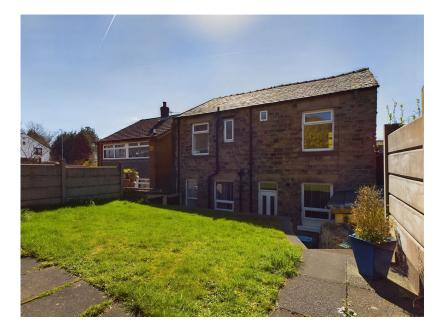

## Huddersfield Road, Lees, Oldham £215,000

Total area: approx. 118.4 sq. metres (1274.5 sq. feet)

This elevated, stone link detached house boasts spacious accommodation throughout with excellent views to the front and being sold with no onward chain. Whilst needing a degree of modernisation internally, there is certainly the scope to alter the home to the prospective buyers tastes. There are four bedrooms, two reception rooms and a generously sized rear garden. Not overlooked from the front or rear.