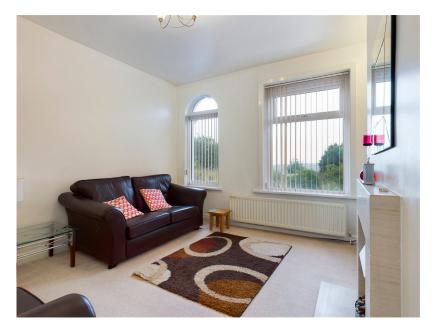

## Huddersfield Road, Lees, Oldham £215,000

Total area: approx. 118.4 sq. metres (1274.5 sq. feet)

This elevated, stone link detached house boasts spacious accommodation throughout with excellent views to the front and being sold with no onward chain. Whilst needing a degree of modernisation internally, there is certainly the scope to alter the home to the prospective buyers tastes. There are four bedrooms, two reception rooms and a generously sized rear garden. Not overlooked from the front or rear.