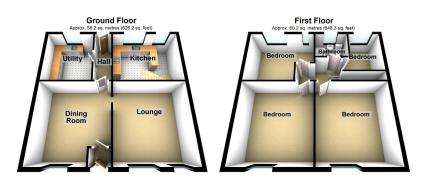

## Huddersfield Road, Lees, Oldham £215,000

Total area: approx. 118.4 sq. metres (1274.5 sq. feet)

This elevated, stone link detached house boasts spacious accommodation throughout with excellent views to the front and being sold with no onward chain. Whilst needing a degree of modernisation internally, there is certainly the scope to alter the home to the prospective buyers tastes. There are four bedrooms, two reception rooms and a generously sized rear garden. Not overlooked from the front or rear.