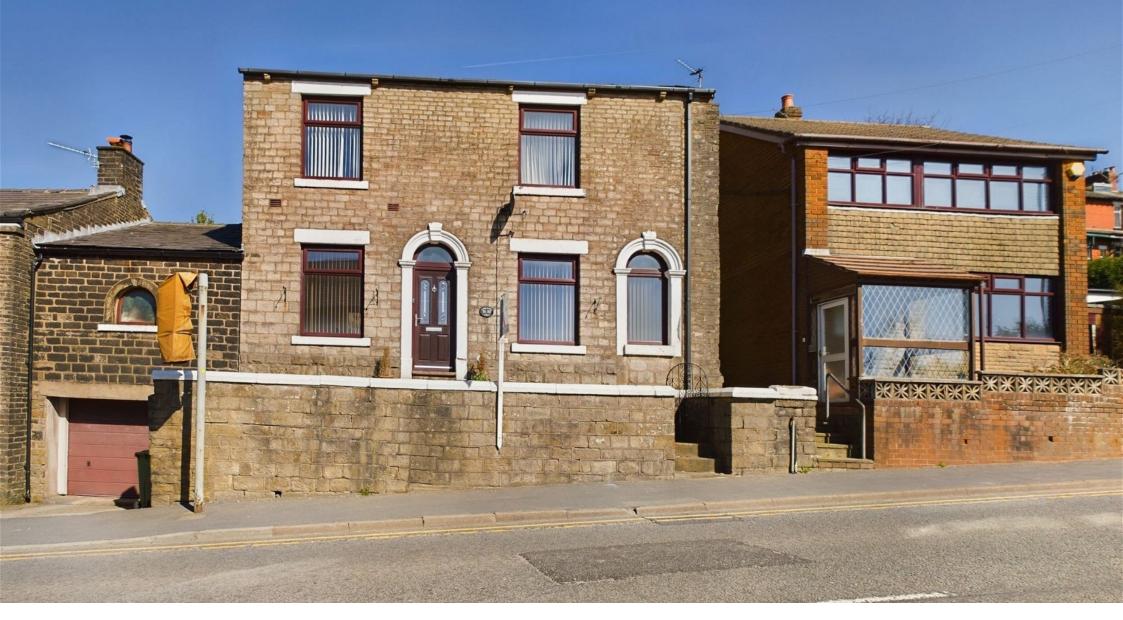

## Huddersfield Road, Lees, Oldham £215,000

Total area: approx. 118.4 sq. metres (1274.5 sq. feet)

This elevated, stone link detached house boasts spacious accommodation throughout with excellent views to the front and being sold with no onward chain. Whilst needing a degree of modernisation internally, there is certainly the scope to alter the home to the prospective buyers tastes. There are four bedrooms, two reception rooms and a generously sized rear garden. Not overlooked from the front or rear.