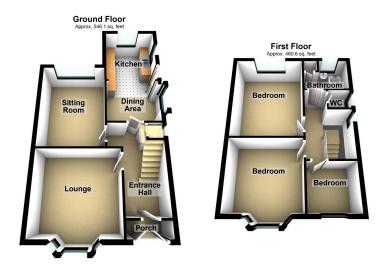

- The Modern Method Of Auction
- · No Chain
- · EPC Rating -

For Sale by Modern Method of Auction: Starting Bid Price £180,000 plus reservation fee. AUCTION END DATE 14TH NOVEMBER Offered for sale with No Chain is this three bedroom, extended, semi-detached property situated in a popular location close to excellent local amenities, public transport links and just a short drive to the North West motorway networks. The property is in need of modernisation but offers the potential to be a superb family home. The property briefly comprises of: entrance porch, hallway, lounge, sitting room, dining area, kitchen, three bedrooms and a bathroom with separate w.c. Externally there are gardens to both the front and rear and a driveway to the front providing off road parking.

Total area: approx. 1006.8 sq. feet

Chadderton Office

509 Middleton Road, Chadderton, Oldham, OL9 9SH Monday – Friday. 9am – 5pm Saturday. 10am – 3 pm chadderton@kirkham-property.co.uk t: 0161 626 5688 f: 0161 628 0350 Out of hours telephone service Monday – Thursday 8:30am – 7pm Friday – 8:30am – 5pm Saturday – Sunday 10am – 3pm