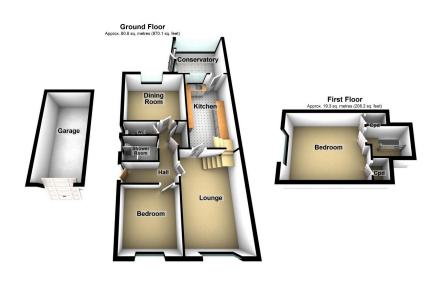

## **Rivington Road, Springhead, Saddleworth** £230,000

2 1 22

Total area: approx. 100.2 sq. metres (1078.3 sq. feet)

Boasting a South-Westerly facing rear garden and being sold with no onward chain is this two bedroom semi detached bungalow on Rivington Road in Springhead. There is a lot of scope for the discerning purchaser to alter to their own tastes and potential to develop further adding additional living space. Whilst currently configured as two bedrooms, you could also use the dining room as an additional bedroom if required.