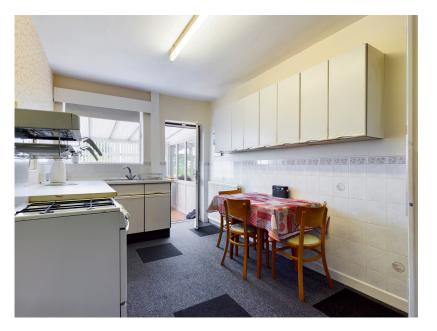

## **Rivington Road, Springhead, Saddleworth** £230,000

2 1 22

Total area: approx. 100.2 sq. metres (1078.3 sq. feet)

Boasting a South-Westerly facing rear garden and being sold with no onward chain is this two bedroom semi detached bungalow on Rivington Road in Springhead. There is a lot of scope for the discerning purchaser to alter to their own tastes and potential to develop further adding additional living space. Whilst currently configured as two bedrooms, you could also use the dining room as an additional bedroom if required.