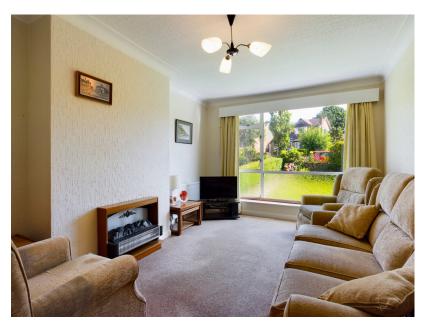

## **Rivington Road, Springhead, Saddleworth** £230,000

2 1 22

Total area: approx. 100.2 sq. metres (1078.3 sq. feet)

Boasting a South-Westerly facing rear garden and being sold with no onward chain is this two bedroom semi detached bungalow on Rivington Road in Springhead. There is a lot of scope for the discerning purchaser to alter to their own tastes and potential to develop further adding additional living space. Whilst currently configured as two bedrooms, you could also use the dining room as an additional bedroom if required.