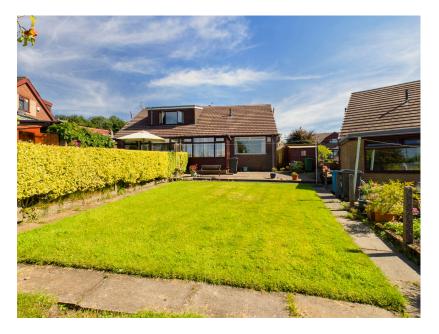

## **Rivington Road, Springhead, Saddleworth** £230,000

2 1 22

Total area: approx. 100.2 sq. metres (1078.3 sq. feet)

Boasting a South-Westerly facing rear garden and being sold with no onward chain is this two bedroom semi detached bungalow on Rivington Road in Springhead. There is a lot of scope for the discerning purchaser to alter to their own tastes and potential to develop further adding additional living space. Whilst currently configured as two bedrooms, you could also use the dining room as an additional bedroom if required.