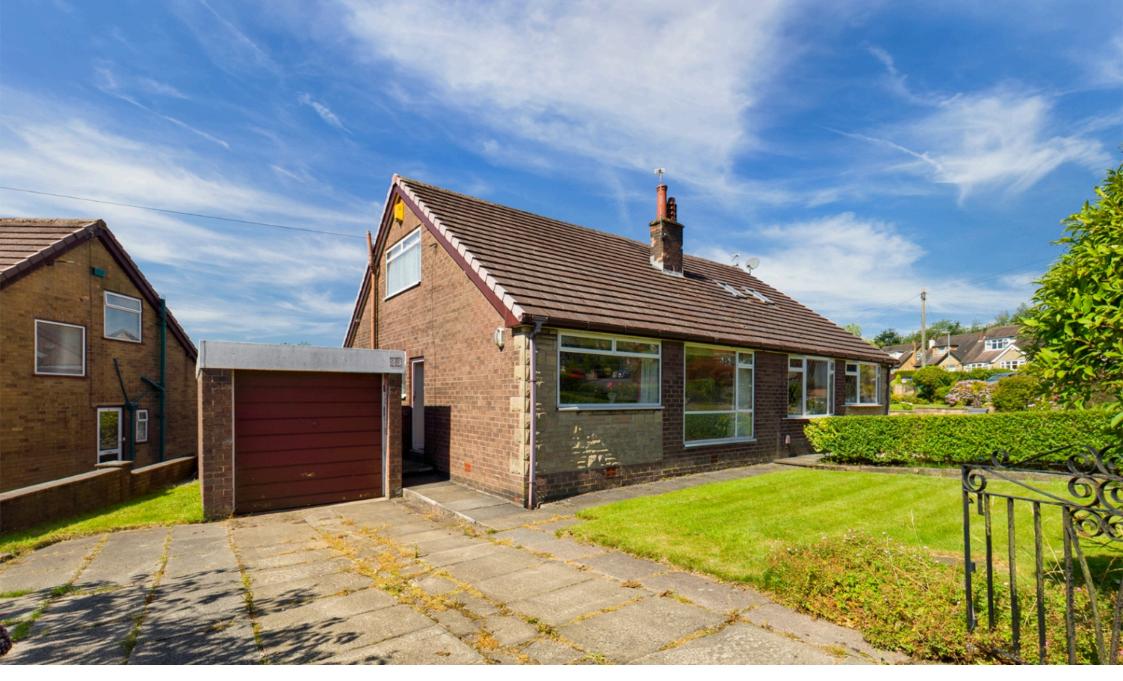

## **Rivington Road, Springhead, Saddleworth** £230,000

2 1 22

Total area: approx. 100.2 sq. metres (1078.3 sq. feet)

Boasting a South-Westerly facing rear garden and being sold with no onward chain is this two bedroom semi detached bungalow on Rivington Road in Springhead. There is a lot of scope for the discerning purchaser to alter to their own tastes and potential to develop further adding additional living space. Whilst currently configured as two bedrooms, you could also use the dining room as an additional bedroom if required.