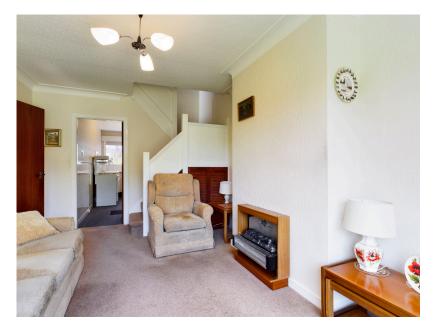

## **Rivington Road, Springhead, Saddleworth** £230,000

2 1 22

Total area: approx. 100.2 sq. metres (1078.3 sq. feet)

Boasting a South-Westerly facing rear garden and being sold with no onward chain is this two bedroom semi detached bungalow on Rivington Road in Springhead. There is a lot of scope for the discerning purchaser to alter to their own tastes and potential to develop further adding additional living space. Whilst currently configured as two bedrooms, you could also use the dining room as an additional bedroom if required.