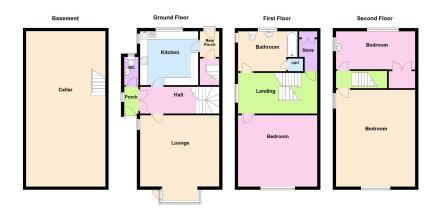

## Brook Lane, Dobcross, Saddleworth £400,000

🍋 3 🚰 2 🚍 1

With expansive gardens and well proportioned room sizes throughout is this semi detached property in Dobcross. Situated over four floors internally and with plenty of scope to modernise and alter the layout to create open plan living. Ample parking is available with a driveway for 3 cars along with a separate double garage. **Energy Efficiency Rating** Current Potential Very energy efficient - lower running costs Α (92-100)В (81 - 91)C (69-80) D (55-68) E (39-54) F (21-38) G Not energy efficient - higher running costs EU Directive 2002/91/EC England, Scotland & Wales 