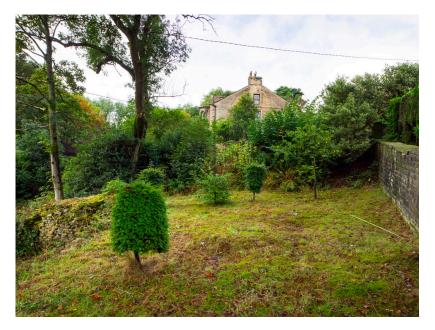

## Brook Lane, Dobcross, Saddleworth £400,000

🍋 3 🚰 2 🚍 1

With expansive gardens and well proportioned room sizes throughout is this semi detached property in Dobcross. Situated over four floors internally and with plenty of scope to modernise and alter the layout to create open plan living. Ample parking is available with a driveway for 3 cars along with a separate double garage. **Energy Efficiency Rating** Current Potential Very energy efficient - lower running costs Α (92-100)В (81 - 91)C (69-80) D (55-68) E (39-54) F (21-38) G Not energy efficient - higher running costs EU Directive 2002/91/EC England, Scotland & Wales 