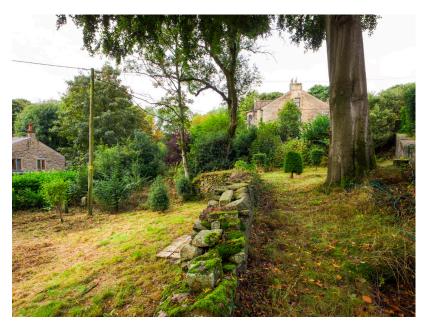

## Brook Lane, Dobcross, Saddleworth £400,000

🍋 3 🚰 2 🚍 1

With expansive gardens and well proportioned room sizes throughout is this semi detached property in Dobcross. Situated over four floors internally and with plenty of scope to modernise and alter the layout to create open plan living. Ample parking is available with a driveway for 3 cars along with a separate double garage. **Energy Efficiency Rating** Current Potential Very energy efficient - lower running costs Α (92-100)В (81 - 91)C (69-80) D (55-68) E (39-54) F (21-38) G Not energy efficient - higher running costs EU Directive 2002/91/EC England, Scotland & Wales 