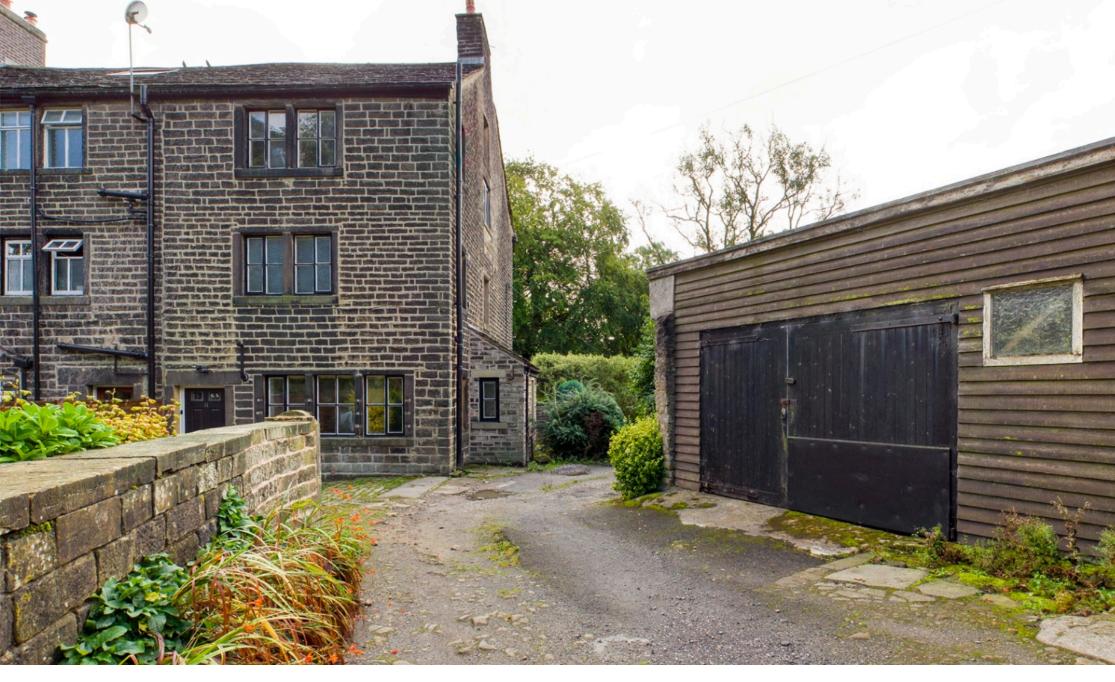

## Brook Lane, Dobcross, Saddleworth £400,000

🍋 3 🚰 2 🚍 1

With expansive gardens and well proportioned room sizes throughout is this semi detached property in Dobcross. Situated over four floors internally and with plenty of scope to modernise and alter the layout to create open plan living. Ample parking is available with a driveway for 3 cars along with a separate double garage. **Energy Efficiency Rating** Current Potential Very energy efficient - lower running costs Α (92-100)В (81 - 91)C (69-80) D (55-68) E (39-54) F (21-38) G Not energy efficient - higher running costs EU Directive 2002/91/EC England, Scotland & Wales 