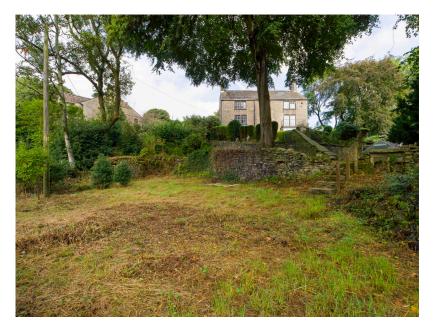

## Brook Lane, Dobcross, Saddleworth £400,000

🍋 3 🚰 2 🚍 1

With expansive gardens and well proportioned room sizes throughout is this semi detached property in Dobcross. Situated over four floors internally and with plenty of scope to modernise and alter the layout to create open plan living. Ample parking is available with a driveway for 3 cars along with a separate double garage. **Energy Efficiency Rating** Current Potential Very energy efficient - lower running costs Α (92-100)В (81 - 91)C (69-80) D (55-68) E (39-54) F (21-38) G Not energy efficient - higher running costs EU Directive 2002/91/EC England, Scotland & Wales 