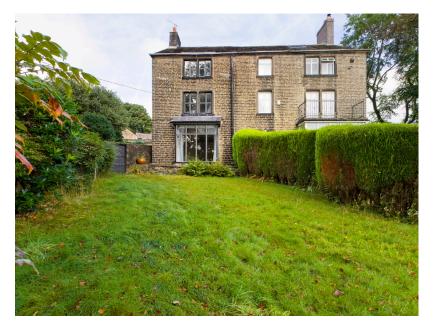

## Brook Lane, Dobcross, Saddleworth £400,000

🍋 3 🚰 2 🚍 1

With expansive gardens and well proportioned room sizes throughout is this semi detached property in Dobcross. Situated over four floors internally and with plenty of scope to modernise and alter the layout to create open plan living. Ample parking is available with a driveway for 3 cars along with a separate double garage. **Energy Efficiency Rating** Current Potential Very energy efficient - lower running costs Α (92-100)В (81 - 91)C (69-80) D (55-68) E (39-54) F (21-38) G Not energy efficient - higher running costs EU Directive 2002/91/EC England, Scotland & Wales 