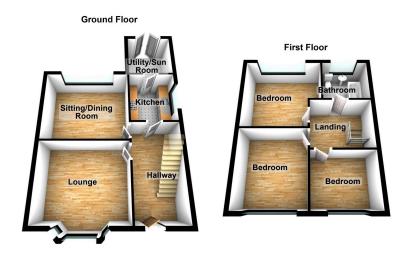

Offered for sale is this three bedroom, semi-detached home that internally comprises of: entrance hallway, lounge, sitting/ dining room, kitchen and a utility/sunroom to the ground floor and three bedrooms and a bathroom to the first floor. Externally there is a flagged garden to the front of the property providing off road parking and to the rear an enclosed, tiered garden. The property benefits from uPVC double glazing and gas central heating. Conviently located close to local schools, shops, amenities, public transport links and just a short drive to the North West motorway connections.