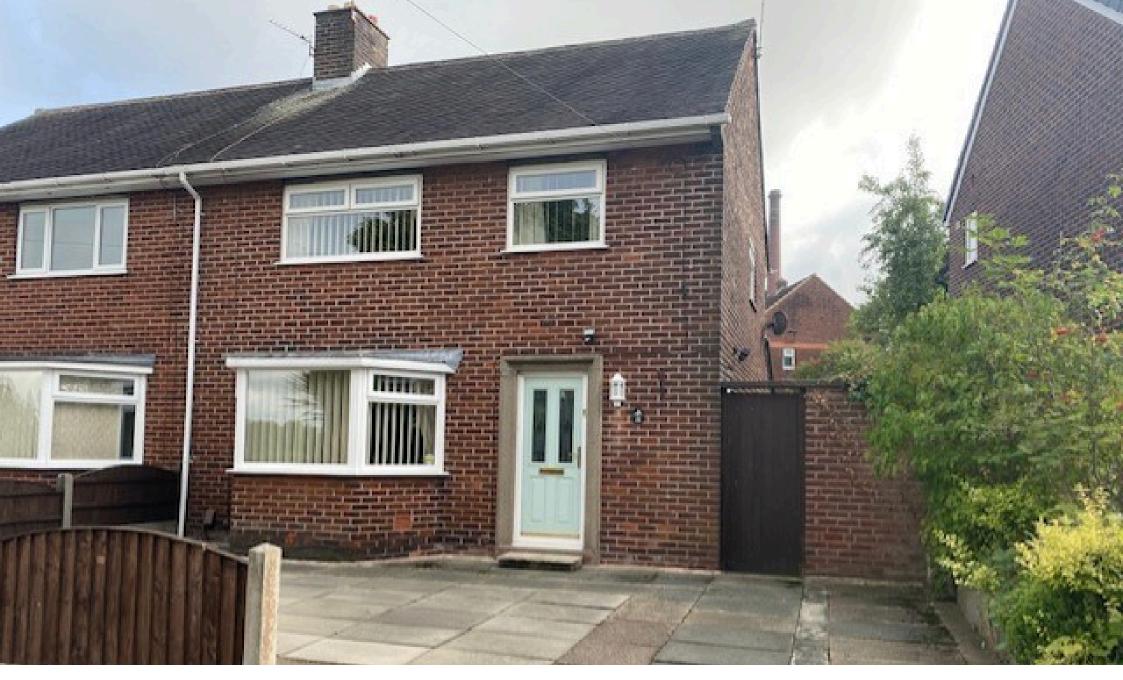

## Holly Grove, Chadderton, Oldham

Offers Over £230,000

- Semi-Detached Property
- Three Bedrooms

Two Receptions

- Utility/Sun Room
- Convenient Location
- Garden to Rear
- GCH & uPVC Double Glazed EPC Rating D

Offered for sale is this three bedroom, semi-detached home that internally comprises of: entrance hallway, lounge, sitting/ dining room, kitchen and a utility/sunroom to the ground floor and three bedrooms and a bathroom to the first floor. Externally there is a flagged garden to the front of the property providing off road parking and to the rear an enclosed, tiered garden. The property benefits from uPVC double glazing and gas central heating. Conviently located close to local schools, shops, amenities, public transport links and just a short drive to the North West motorway connections.