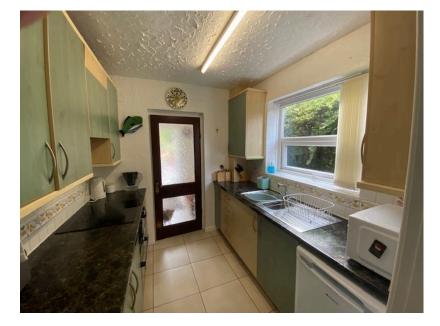

Offered for sale is this three bedroom, semi-detached home that internally comprises of: entrance hallway, lounge, sitting/ dining room, kitchen and a utility/sunroom to the ground floor and three bedrooms and a bathroom to the first floor. Externally there is a flagged garden to the front of the property providing off road parking and to the rear an enclosed, tiered garden. The property benefits from uPVC double glazing and gas central heating. Conviently located close to local schools, shops, amenities, public transport links and just a short drive to the North West motorway connections.