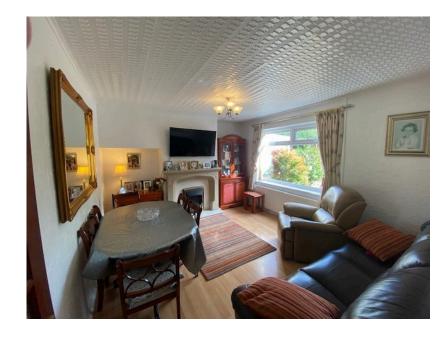

Offered for sale is this three bedroom, semi-detached home that internally comprises of: entrance hallway, lounge, sitting/ dining room, kitchen and a utility/sunroom to the ground floor and three bedrooms and a bathroom to the first floor. Externally there is a flagged garden to the front of the property providing off road parking and to the rear an enclosed, tiered garden. The property benefits from uPVC double glazing and gas central heating. Conviently located close to local schools, shops, amenities, public transport links and just a short drive to the North West motorway connections.