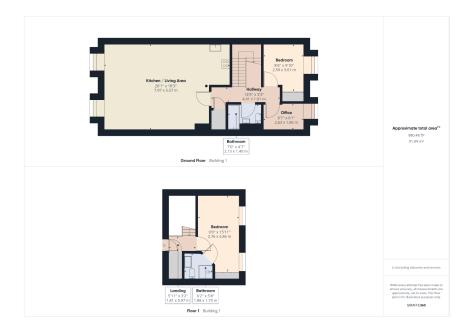

ALL. TOGETHER. BETTER. www.kirkham-property.co.uk

This Victorian Mill in the centre of the sort out area Uppermill has been converted to form a number of individual apartments. Number 8 has a captivating living accommodation that comprises briefly of communal entrance hall, large double Bedroom with Ensuite shower/wc.