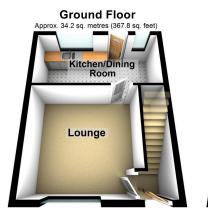

ALL. TOGETHER. BETTER. www.kirkham-property.co.uk

Total area: approx. 63.3 sq. metres (680.8 sq. feet)

No onward chain! This well positioned middle town house is found on a popular residential location in Lees. Whilst requiring general modernisation throughout, the property presents a great opportunity for the purchaser to change to their own needs and tastes.