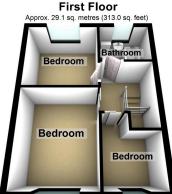

ALL. TOGETHER. BETTER. www.kirkham-property.co.uk

Total area: approx. 63.3 sq. metres (680.8 sq. feet)

No onward chain! This well positioned middle town house is found on a popular residential location in Lees. Whilst requiring general modernisation throughout, the property presents a great opportunity for the purchaser to change to their own needs and tastes.