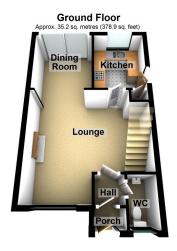

- Three Bedrooms
- Popular & Convenient Location
- Driveway Parking

Offered for sale is this beautifully presented, three bedroom, detached 'Maunders' family home located in this tucked away cul-de-sac in Royton. Accommodation briefly comprises of: entrance porch, hallway, cloakroom/w.c., lounge, dining room and a kitchen to the ground floor and to the first floor three bedrooms and a lovely shower room. Externally a wonderful Resin driveway providing off road parking for three cars and a superb corner plot garden. Local schools, shops, amenities and public transport links are all within easy reach.

Total area: approx. 69.3 sq. metres (745.6 sq. feet)

| Energy Efficiency Rating                    | l e                      |           |
|---------------------------------------------|--------------------------|-----------|
|                                             | Current                  | Potential |
| Very energy efficient - lower running costs |                          |           |
| (92 plus) <b>A</b>                          |                          |           |
| (81-91) <b>B</b>                            |                          | 83        |
| (69-80)                                     |                          |           |
| (55-68)                                     | 63                       |           |
| (39-54)                                     |                          |           |
| (21-38)                                     |                          |           |
| (1-20)                                      | 3                        |           |
| Not energy efficient - higher running costs |                          |           |
| <b>England &amp; Wales</b>                  | EU Directiv<br>2002/91/E | * *       |