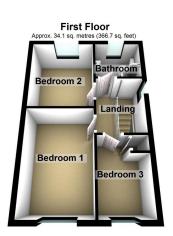

- Three Bedrooms
- Popular & Convenient Location
- Driveway Parking

Offered for sale is this beautifully presented, three bedroom, detached 'Maunders' family home located in this tucked away cul-de-sac in Royton. Accommodation briefly comprises of: entrance porch, hallway, cloakroom/w.c., lounge, dining room and a kitchen to the ground floor and to the first floor three bedrooms and a lovely shower room. Externally a wonderful Resin driveway providing off road parking for three cars and a superb corner plot garden. Local schools, shops, amenities and public transport links are all within easy reach.

Total area: approx. 69.3 sq. metres (745.6 sq. feet)

| Energy Efficiency Rating                    | l e                      |           |
|---------------------------------------------|--------------------------|-----------|
|                                             | Current                  | Potential |
| Very energy efficient - lower running costs |                          |           |
| (92 plus) <b>A</b>                          |                          |           |
| (81-91) <b>B</b>                            |                          | 83        |
| (69-80)                                     |                          |           |
| (55-68)                                     | 63                       |           |
| (39-54)                                     |                          |           |
| (21-38)                                     |                          |           |
| (1-20)                                      | 3                        |           |
| Not energy efficient - higher running costs |                          |           |
| <b>England &amp; Wales</b>                  | EU Directiv<br>2002/91/E | * *       |