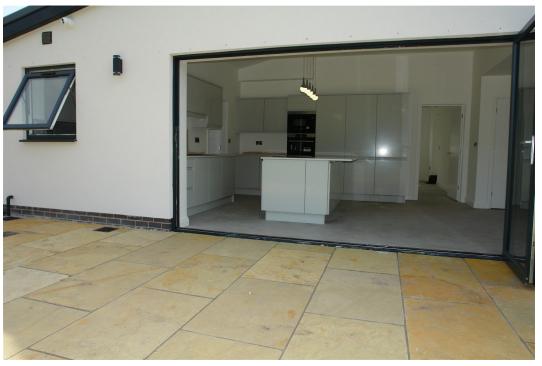

The property briefly comprises of: entrance hallway, cloakroom/w.c., bedroom with ensuite and dressing area, lounge, high spec kitchen and family room to the ground floor with three double bedrooms and a high spec family shower room to the first floor. The purchaser can choose the flooring throughout, subject to terms and conditions. Externally set on a third of an acre plot, there is parking to the front providing off road parking for ample cars and a lawn area and to the rear a garden with large lawn area and mature trees and shrubs.

**KITCHEN** 

3.68m x 4.42m (12'1" x 14'6")

**FAMILY ROOM** 

7.21m x 3.96m (23'8" x 13'0")

**LANDING** 

**BEDROOM** 

3.86m x 3.23m (12'8" x 10'7")

**BEDROOM** 