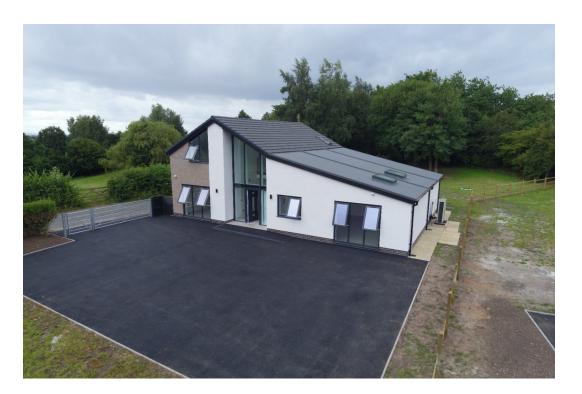

# Laburnham House, Chadderton Heights, Healds Green, Chadderton

PART EXCHANGE CONSIDERED A rare opportunity to purchase a brand new, individually designed and built, detached property situated on the top of the hill at Chadderton Heights with panoramic views in this beautiful rural setting. The property provides super family accommodation and must be viewed to appreciate the size and quality of accommodation on offer along with the stunning location. This is a high specification property with many interesting and modern features. There is an air source heating system with underfloor heating to the ground floor and radiators at first floor. Externally set on a third of an acre plot, there is parking to the front providing off road parking for ample cars and a lawn area and to the rear a garden with large lawn area and mature trees and shrubs.

A rare opportunity to purchase a brand new, individually designed and built, detached property situated on the top of the hill at Chadderton Heights with panoramic views in this beautiful rural setting. The property provides super family accommodation and must be viewed to appreciate the size and quality of accommodation on offer along with the stunning location. This is a high specification property with many interesting and modern features. There is an air source heating system with underfloor heating to the ground floor and radiators at first floor.

The property briefly comprises of: entrance hallway, cloakroom/w.c., bedroom with ensuite and dressing area, lounge, high spec kitchen and family room to the ground floor with three double bedrooms and a high spec family shower room to the first floor. The purchaser can choose the flooring throughout, subject to terms and conditions. Externally set on a third of an acre plot, there is parking to the front providing off road parking for ample cars and a lawn area and to the rear a garden with large lawn area and mature trees and shrubs.