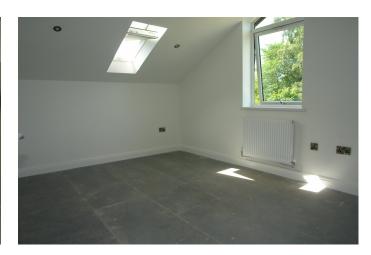

**BEDROOM** 

3.66m x 3.56m (12'0" x 11'8")

**EN-SUITE** 

1.75m x 2.67m (5'9" x 8'9")

DRESSING AREA

2.01m x 2.74m (6'7" x 9'0")

**LOUNGE** 

6.86m x 5.61m (22'6" x 18'5")