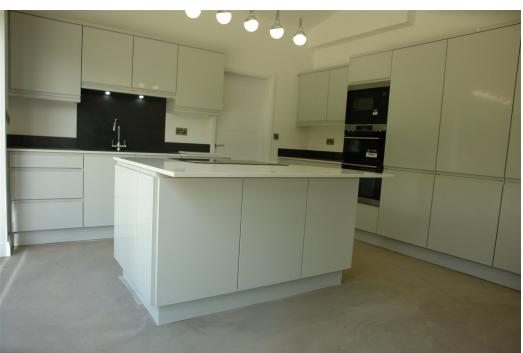

**KITCHEN** 

3.68m x 4.42m (12'1" x 14'6")

**FAMILY ROOM** 

7.21m x 3.96m (23'8" x 13'0")

**LANDING** 

**BEDROOM** 

3.86m x 3.23m (12'8" x 10'7")

**BEDROOM** 