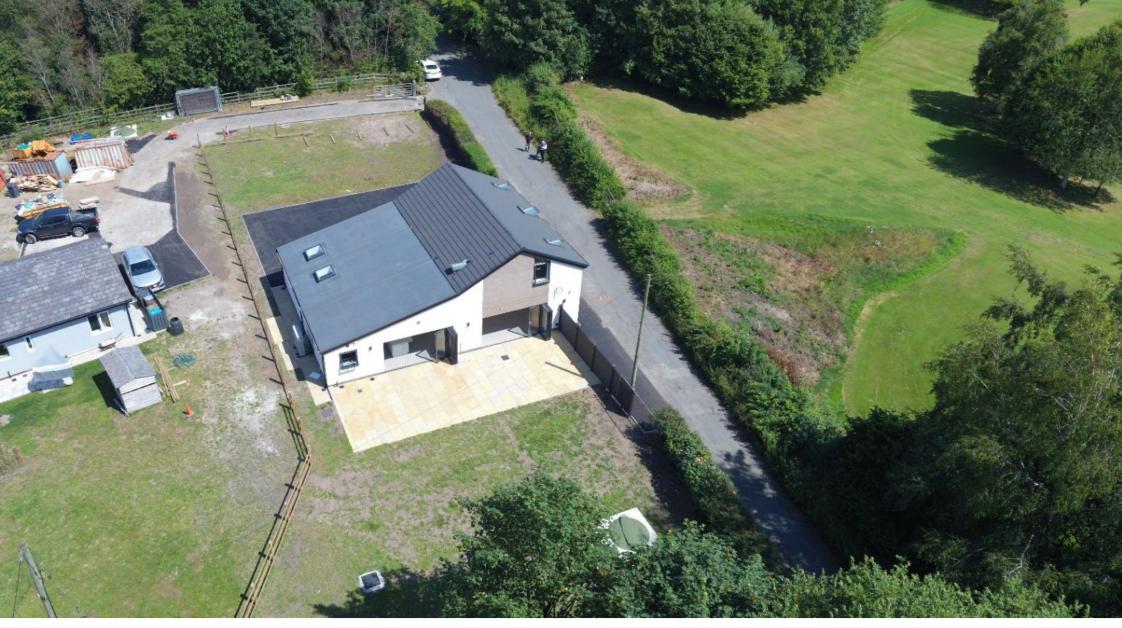

# Laburnham House, Chadderton Heights, Healds Green, Chadderton

PART EXCHANGE CONSIDERED A rare opportunity to purchase a brand new, individually designed and built, detached property situated on the top of the hill at Chadderton Heights with panoramic views in this beautiful rural setting. The property provides super family accommodation and must be viewed to appreciate the size and quality of accommodation on offer along with the stunning location. This is a high specification property with many interesting and modern features. There is an air source heating system with underfloor heating to the ground floor and radiators at first floor. Externally set on a third of an acre plot, there is parking to the front providing off road parking for ample cars and a lawn area and to the rear a garden with large lawn area and mature trees and shrubs.

A rare opportunity to purchase a brand new, individually designed and built, detached property situated on the top of the hill at Chadderton Heights with panoramic views in this beautiful rural setting. The property provides super family accommodation and must be viewed to appreciate the size and quality of accommodation on offer along with the stunning location. This is a high specification property with many interesting and modern features. There is an air source heating system with underfloor heating to the ground floor and radiators at first floor.

The property briefly comprises of: entrance hallway, cloakroom/w.c., bedroom with ensuite and dressing area, lounge, high spec kitchen and family room to the ground floor with three double bedrooms and a high spec family shower room to the first floor. The purchaser can choose the flooring throughout, subject to terms and conditions. Externally set on a third of an acre plot, there is parking to the front providing off road parking for ample cars and a lawn area and to the rear a garden with large lawn area and mature trees and shrubs.