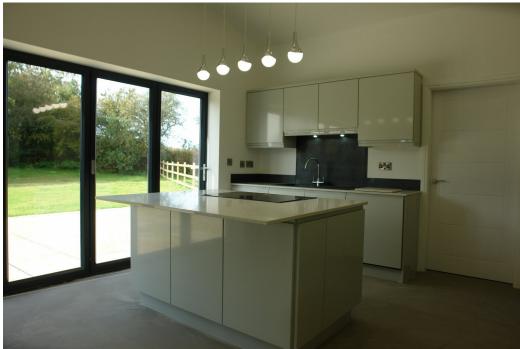

**KITCHEN** 

3.68m x 4.42m (12'1" x 14'6")

**FAMILY ROOM** 

7.21m x 3.96m (23'8" x 13'0")

**LANDING** 

**BEDROOM** 

3.86m x 3.23m (12'8" x 10'7")

**BEDROOM** 