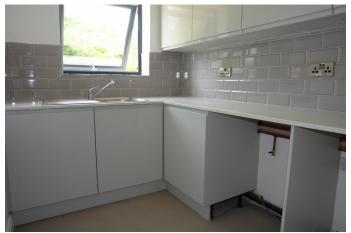

**KITCHEN** 

3.68m x 4.42m (12'1" x 14'6")

**FAMILY ROOM** 

7.21m x 3.96m (23'8" x 13'0")

**LANDING** 

**BEDROOM** 

3.86m x 3.23m (12'8" x 10'7")

**BEDROOM** 