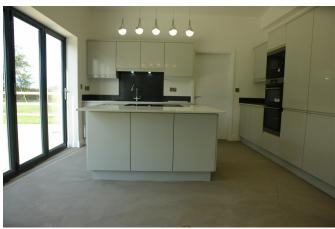

**KITCHEN** 

3.68m x 4.42m (12'1" x 14'6")

**FAMILY ROOM** 

7.21m x 3.96m (23'8" x 13'0")

**LANDING** 

**BEDROOM** 

3.86m x 3.23m (12'8" x 10'7")

**BEDROOM** 