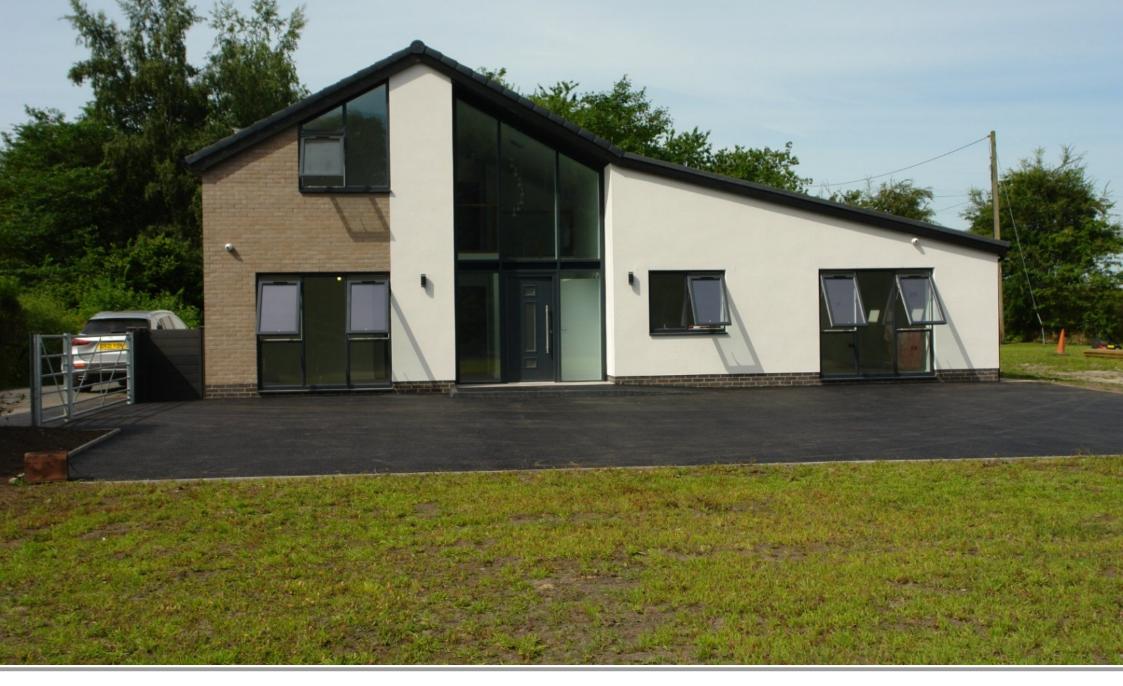

# Laburnham House, Chadderton Heights, Healds Green, Chadderton

PART EXCHANGE CONSIDERED A rare opportunity to purchase a brand new, individually designed and built, detached property situated on the top of the hill at Chadderton Heights with panoramic views in this beautiful rural setting. The property provides super family accommodation and must be viewed to appreciate the size and quality of accommodation on offer along with the stunning location. This is a high specification property with many interesting and modern features. There is an air source heating system with underfloor heating to the ground floor and radiators at first floor. Externally set on a third of an acre plot, there is parking to the front providing off road parking for ample cars and a lawn area and to the rear a garden with large lawn area and mature trees and shrubs.

A rare opportunity to purchase a brand new, individually designed and built, detached property situated on the top of the hill at Chadderton Heights with panoramic views in this beautiful rural setting. The property provides super family accommodation and must be viewed to appreciate the size and quality of accommodation on offer along with the stunning location. This is a high specification property with many interesting and modern features. There is an air source heating system with underfloor heating to the ground floor and radiators at first floor.

The property briefly comprises of: entrance hallway, cloakroom/w.c., bedroom with ensuite and dressing area, lounge, high spec kitchen and family room to the ground floor with three double bedrooms and a high spec family shower room to the first floor. The purchaser can choose the flooring throughout, subject to terms and conditions. Externally set on a third of an acre plot, there is parking to the front providing off road parking for ample cars and a lawn area and to the rear a garden with large lawn area and mature trees and shrubs.