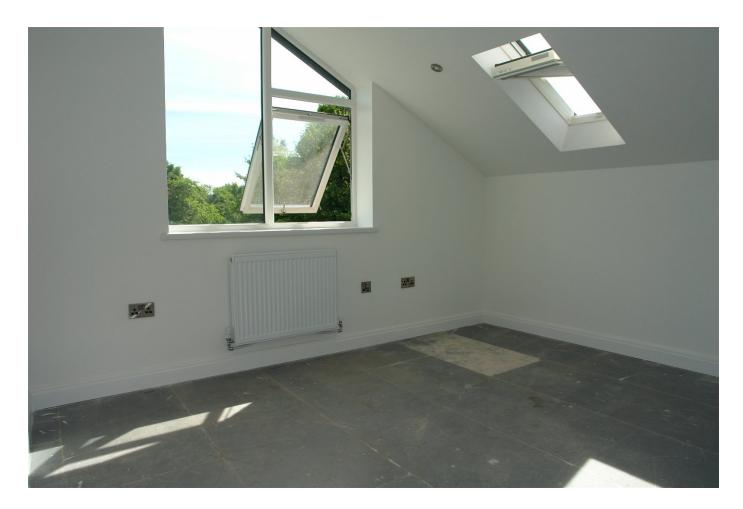

**BEDROOM** 

3.66m x 3.56m (12'0" x 11'8")

**EN-SUITE** 

1.75m x 2.67m (5'9" x 8'9")

DRESSING AREA

2.01m x 2.74m (6'7" x 9'0")

**LOUNGE** 

6.86m x 5.61m (22'6" x 18'5")