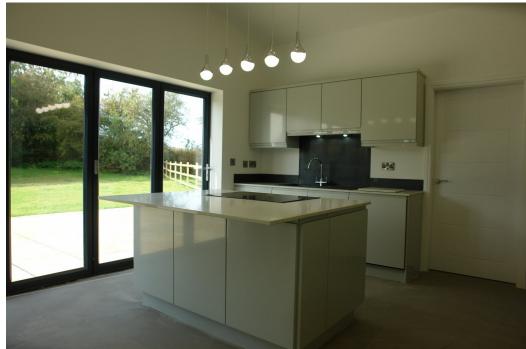

**KITCHEN** 

3.68m x 4.42m (12'1" x 14'6")

**FAMILY ROOM** 

7.21m x 3.96m (23'8" x 13'0")

**LANDING** 

**BEDROOM** 

3.86m x 3.23m (12'8" x 10'7")

**BEDROOM** 