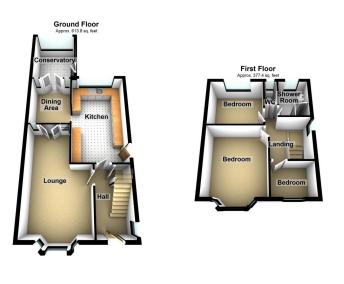

## Ashton Crescent, Chadderton, Oldham £199,000

l**≞** 3 🚰 1 🚍 2

Total area: approx. 991.1 sq. feet

Kirkham Property are pleased to offer for sale this bay fronted, three bedroom, semi-detached, family home. Offered for sale with No Chain and providing superb, extended accommodation the property briefly comprises of: entrance hallway, lounge, kitchen/breakfast room, dining room and conservatory to the ground floor and to the first floor three bedrooms and a shower room. Externally there are gardens to the front, side and rear with a gated driveway providing off road parking leading to a single garage. Internal viewing comes highly recommended to appreciate the size of accommodation on offer.