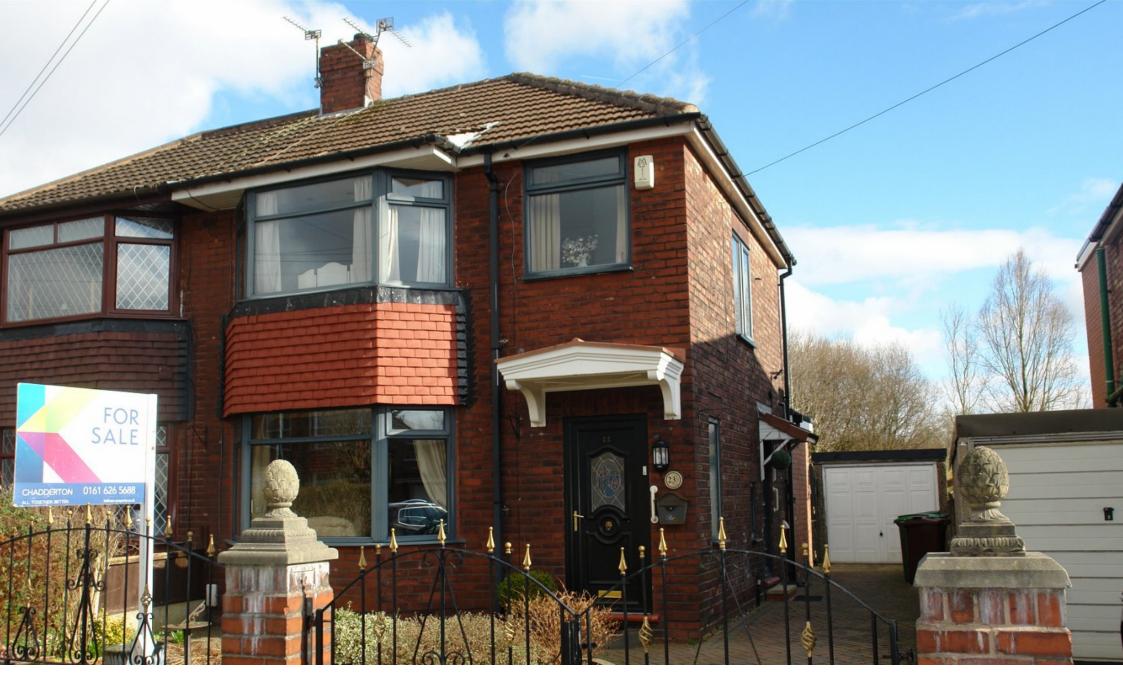

## Ashton Crescent, Chadderton, Oldham £199,000

l**≞** 3 🚰 1 🚍 2

Total area: approx. 991.1 sq. feet

Kirkham Property are pleased to offer for sale this bay fronted, three bedroom, semi-detached, family home. Offered for sale with No Chain and providing superb, extended accommodation the property briefly comprises of: entrance hallway, lounge, kitchen/breakfast room, dining room and conservatory to the ground floor and to the first floor three bedrooms and a shower room. Externally there are gardens to the front, side and rear with a gated driveway providing off road parking leading to a single garage. Internal viewing comes highly recommended to appreciate the size of accommodation on offer.