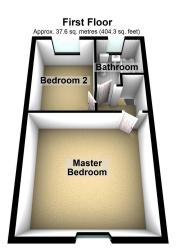

No Chain. Offered for sale is this garden fronted, stone terraced property located in the heart of Shaw. Accommodation briefly comprises of: entrance vestibule, lounge and a kitchen/dining room to the ground floor and to the first floor there are two good size bedrooms and a bathroom. Externally there is a garden forecourt and on road parking. Local schools are within walking distance.

Total area: approx. 75.1 sq. metres (808.7 sq. feet)

|                                             |   | Current | Potentia |
|---------------------------------------------|---|---------|----------|
| Very energy efficient – lower running costs |   |         |          |
| (92 plus) <b>A</b>                          |   |         |          |
| (81-91) <b>B</b>                            |   |         |          |
| (69-80)                                     |   |         | 79       |
| (55-68)                                     |   | 60      |          |
| (39-54)                                     |   |         |          |
| (21-38)                                     |   |         |          |
| (1-20)                                      | ; |         |          |
| Not energy efficient - higher running costs | _ |         |          |