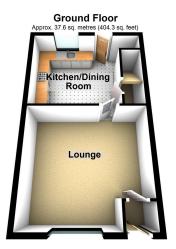

No Chain. Offered for sale is this garden fronted, stone terraced property located in the heart of Shaw. Accommodation briefly comprises of: entrance vestibule, lounge and a kitchen/dining room to the ground floor and to the first floor there are two good size bedrooms and a bathroom. Externally there is a garden forecourt and on road parking. Local schools are within walking distance.

Total area: approx. 75.1 sq. metres (808.7 sq. feet)

|                                             |   | Current | Potentia |
|---------------------------------------------|---|---------|----------|
| Very energy efficient – lower running costs |   |         |          |
| (92 plus) <b>A</b>                          |   |         |          |
| (81-91) <b>B</b>                            |   |         |          |
| (69-80)                                     |   |         | 79       |
| (55-68)                                     |   | 60      |          |
| (39-54)                                     |   |         |          |
| (21-38)                                     |   |         |          |
| (1-20)                                      | ; |         |          |
| Not energy efficient - higher running costs | _ |         |          |