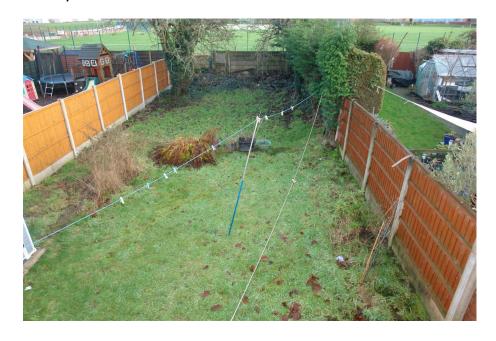

With a slightly elevated position at the front is this three bedroom bay windowed, traditional semi detached property. This sought after residential location is close to Foxdenton Park and is within easy reach of Oldham, Middleton and Manchester and close to excellent local schools. The living accommodation briefly comprises of entrance hall, lounge, separate dining room and kitchen to the ground floor. To the first floor there are three bedrooms and a family bathroom. Externally to the front there is a garden forecourt with lawn and to the rear a spacious enclosed lawned garden with paved patio area, not overlooked with school playing fields beyond.