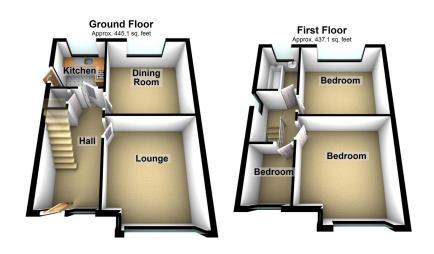

With a slightly elevated position at the front is this three bedroom bay windowed, traditional semi detached property. This sought after residential location is close to Foxdenton Park and is within easy reach of Oldham, Middleton and Manchester and close to excellent local schools. The living accommodation briefly comprises of entrance hall, lounge, separate dining room and kitchen to the ground floor. To the first floor there are three bedrooms and a family bathroom. Externally to the front there is a garden forecourt with lawn and to the rear a spacious enclosed lawned garden with paved patio area, not overlooked with school playing fields beyond.

Total area: approx. 882.1 sq. feet