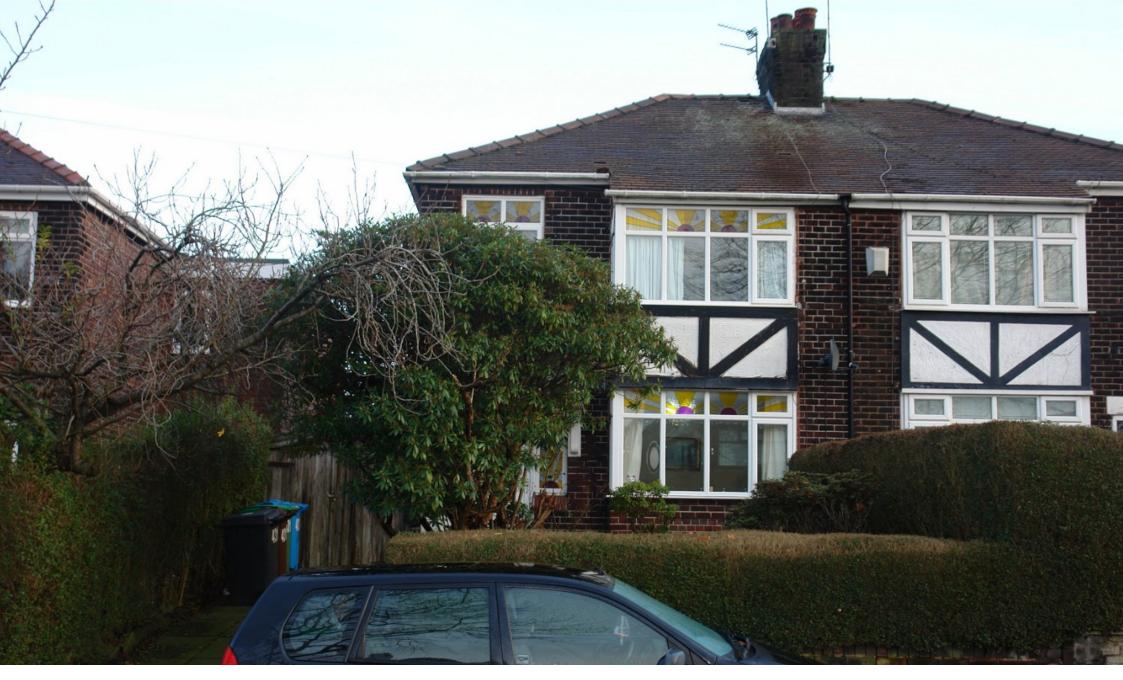

## Foxdenton Lane, Chadderton

£225,000

- Semi-Detached Property
- Convenient Location
- Two Reception Rooms
- uPVC Double Glazed Windows

- Three Bedroom
- · Gardens To Front & Rear
- Close To Excellent Schools
- EPC Rating D

With a slightly elevated position at the front is this three bedroom bay windowed, traditional semi detached property. This sought after residential location is close to Foxdenton Park and is within easy reach of Oldham, Middleton and Manchester and close to excellent local schools. The living accommodation briefly comprises of entrance hall, lounge, separate dining room and kitchen to the ground floor. To the first floor there are three bedrooms and a family bathroom. Externally to the front there is a garden forecourt with lawn and to the rear a spacious enclosed lawned garden with paved patio area, not overlooked with school playing fields beyond.