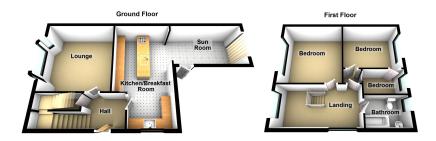

Offered for sale is this extended, semi-detached property situated in the popular area of Garden Suburb close to Werneth Golf Club. The property provides ideal family accommodation comprising of: entrance hallway, lounge, kitchen, sunroom, three bedrooms and a bathroom. Externally there are mature gardens to the front, side and rear and a driveway leading to a single garage.