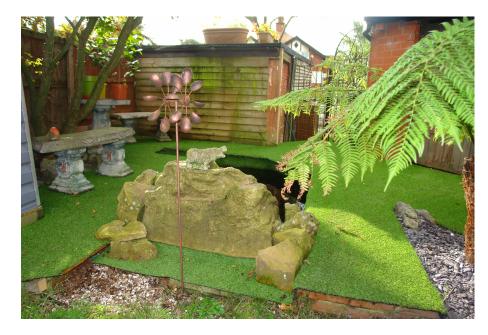

Offered for sale is this extended, semi-detached property situated in the popular area of Garden Suburb close to Werneth Golf Club. The property provides ideal family accommodation comprising of: entrance hallway, lounge, kitchen, sunroom, three bedrooms and a bathroom. Externally there are mature gardens to the front, side and rear and a driveway leading to a single garage.