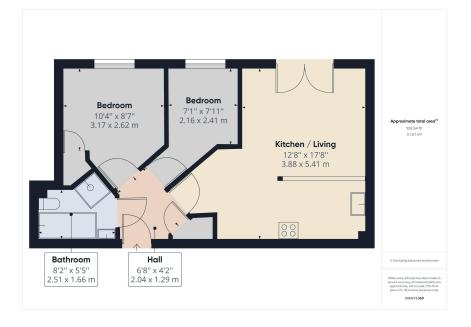

## Alexandra Mill, Uppermill, Saddleworth £220,000

This ground floor two bedroom apartment benefits from overlooking the river Tame to the quieter rear of this popular mill conversion in the completely level access annex. Conveniently situated within the heart of Uppermill village centre with shops, post office, medical centre, restaurants/ bars and all village amenities right on the doorstep.