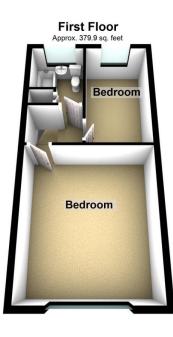

## www.kirkham-property.co.uk

Total area: approx. 776.2 sq. feet

Ideally suited to first time buyers or young family is this two bedroom mid-terrace property located in a popular area of Chadderton close to public transport links including the Metrolink, local shops and amenities. The property briefly comprises of: entrance vestibule, lounge, dining kitchen and store room to the ground floor and to the first floor there are two bedrooms and a bathroom. Externally there is a garden forecourt and an enclosed garden to the rear. The property benefits from uPVC double glazing and gas central heating.