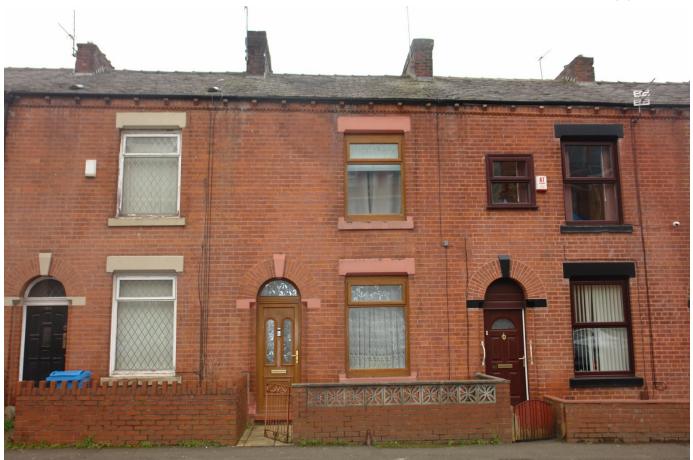

## Fields New Road, Chadderton, Oldham, OL9 8NT

Offers Over £130,000

2 🚰 1 🚘 1

- Mid Terraced House
- Enclosed Yard to Rear
- Gas Central Heating
- EPC rating TBC

- Two Bedrooms
- Double Glazing
- NO CHAIN
- .
- •

## www.kirkham-property.co.uk

Total area: approx. 776.2 sq. feet

Ideally suited to first time buyers or young family is this two bedroom mid-terrace property located in a popular area of Chadderton close to public transport links including the Metrolink, local shops and amenities. The property briefly comprises of: entrance vestibule, lounge, dining kitchen and store room to the ground floor and to the first floor there are two bedrooms and a bathroom. Externally there is a garden forecourt and an enclosed garden to the rear. The property benefits from uPVC double glazing and gas central heating.