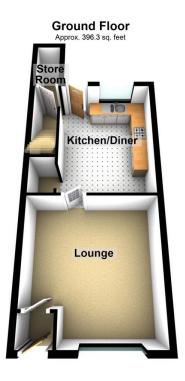

## www.kirkham-property.co.uk

Total area: approx. 776.2 sq. feet

Ideally suited to first time buyers or young family is this two bedroom mid-terrace property located in a popular area of Chadderton close to public transport links including the Metrolink, local shops and amenities. The property briefly comprises of: entrance vestibule, lounge, dining kitchen and store room to the ground floor and to the first floor there are two bedrooms and a bathroom. Externally there is a garden forecourt and an enclosed garden to the rear. The property benefits from uPVC double glazing and gas central heating.