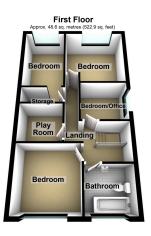

Internally the property's current layout consists of:- Entrance Porch, Hallway, Lounge through to Dining Area, Kitchen, Four Spacious Bedrooms and Bathroom.

With GCH & Double Glazing throughout.

Ext and par

ay

Total area: approx. 99.6 sq. metres (1072.1 sq. feet)

Chadderton Office

509 Middleton Road, Chadderton, Oldham, OL9 9SH Monday – Friday. 9am – 5pm Saturday. 10am – 3 pm chadderton@kirkham-property.co.uk t: 0161 626 5688 f: 0161 628 0350 Out of hours telephone service Monday – Thursday 8:30am – 7pm Friday – 8:30am – 5pm Saturday – Sunday 10am – 3pm