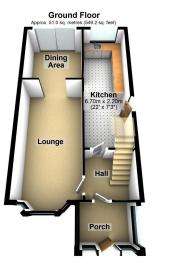

Internally the property's current layout consists of:- Entrance Porch, Hallway, Lounge through to Dining Area, Kitchen, Four Spacious Bedrooms and Bathroom.

With GCH & Double Glazing throughout.

Ext and par

ay

Total area: approx. 99.6 sq. metres (1072.1 sq. feet)

Chadderton Office

509 Middleton Road, Chadderton, Oldham, OL9 9SH Monday – Friday. 9am – 5pm Saturday. 10am – 3 pm chadderton@kirkham-property.co.uk t: 0161 626 5688 f: 0161 628 0350 Out of hours telephone service Monday – Thursday 8:30am – 7pm Friday – 8:30am – 5pm Saturday – Sunday 10am – 3pm