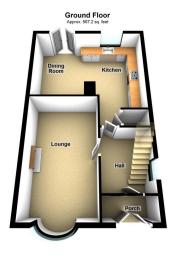

WOW! You must come and see this one!! Offered in lovely pristine condition throughout. Accommodation comprising; Entrance porch, hallway, massive lounge, kitchen and dining room. To the first floor there are 3 bedrooms and a wonderful bathroom. Externally a good size lawned garden, detached garage and a superb 5 car driveway. Local schools within a short walk. Motorway networks a short drive away. Royton town centre a few minutes drive. Contact us to view, we feel you wont be disappointed.

Total area: approx. 966.8 sq. feet