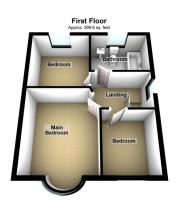

WOW! You must come and see this one!! Offered in lovely pristine condition throughout. Accommodation comprising; Entrance porch, hallway, massive lounge, kitchen and dining room. To the first floor there are 3 bedrooms and a wonderful bathroom. Externally a good size lawned garden, detached garage and a superb 5 car driveway. Local schools within a short walk. Motorway networks a short drive away. Royton town centre a few minutes drive. Contact us to view, we feel you wont be disappointed.

Total area: approx. 966.8 sq. feet