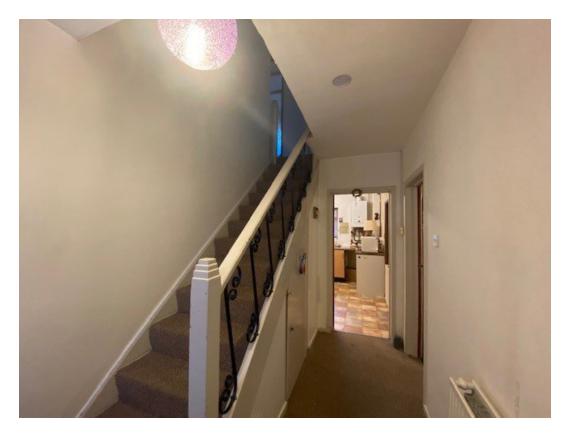

#### **Entrance Hallway**

3.7m x 1m (12'1" x 3'3") Fully carpeted with under-stairs storage cupboard.

4.5m x 3.5m (14'9" x 11'5") Fully carpeted with large double glazed window to the front.