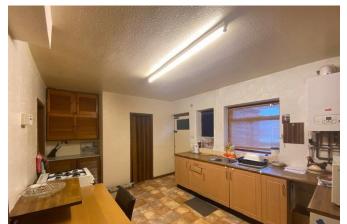

#### **Kitchen**

4.8m x 3.2m (15'8" x 10'5") With vinyl tiled effect flooring, having fitted base units, two separate in-built storage cupboards along with door and double glazed window to the rear.