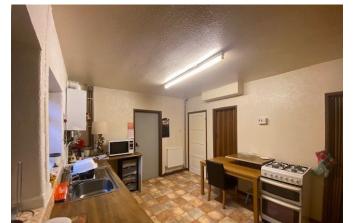

#### **Kitchen**

4.8m x 3.2m (15'8" x 10'5") With vinyl tiled effect flooring, having fitted base units, two separate in-built storage cupboards along with door and double glazed window to the rear.