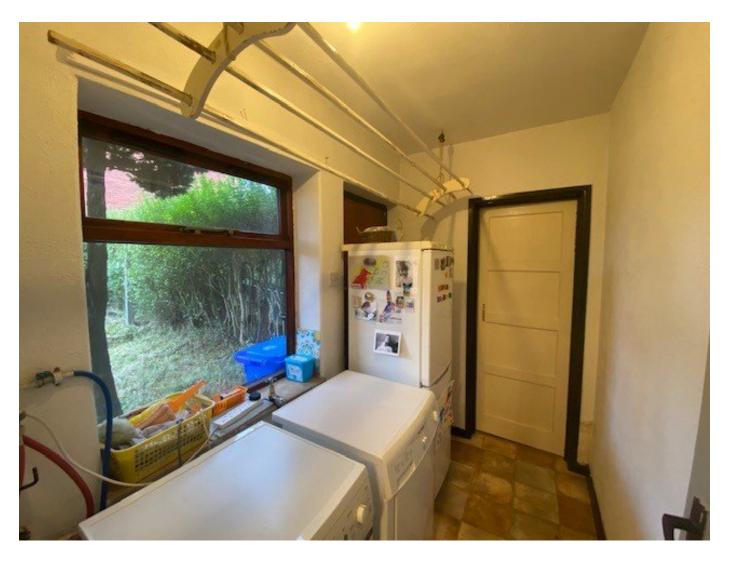

## **Utility Room**

2.5m x 1.5m (8'2" x 4'11") With vinyl tiled flooring along with door and double glazed window to the rear.