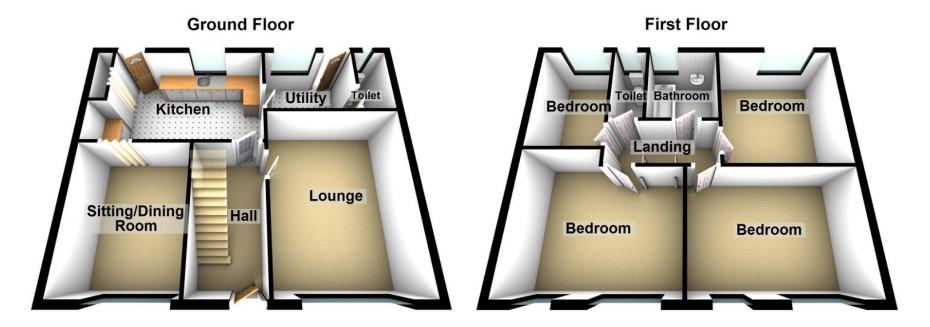

Offering huge potential this generously proportioned property offers versatile family living with potential to reconfigure accommodation to suit.

Internally the property's current layout consists of:- Entrance Hallway, Lounge, Dining Room, Kitchen, Utility Room, WC, Four Spacious Bedrooms and Bathroom.

Offering huge potential this generously proportioned property offers versatile family living with potential to reconfigure accommodation to suit.

Internally the property's current layout consists of:- Entrance Hallway, Lounge, Dining Room, Kitchen, Utility Room, WC, Four Spacious Bedrooms and Bathroom. With GCH & Double Glazing throughout. Externally there is a front garden area and to the rear is a mature fenced garden area and brick outbuilding.

#### **Entrance Hallway**

3.7m x 1m (12'1" x 3'3") Fully carpeted with under-stairs storage cupboard.

4.5m x 3.5m (14'9" x 11'5") Fully carpeted with large double glazed window to the front.

#### **Dining/Sitting Room**

 $3.6m \times 2.8m (11'9" \times 9'2")$ Fully carpeted with with double glazed window to the front.

#### **Kitchen**

4.8m x 3.2m (15'8" x 10'5") With vinyl tiled effect flooring, having fitted base units, two separate in-built storage cupboards along with door and double glazed window to the rear.

## **Utility Room**

2.5m x 1.5m (8'2" x 4'11") With vinyl tiled flooring along with door and double glazed window to the rear.