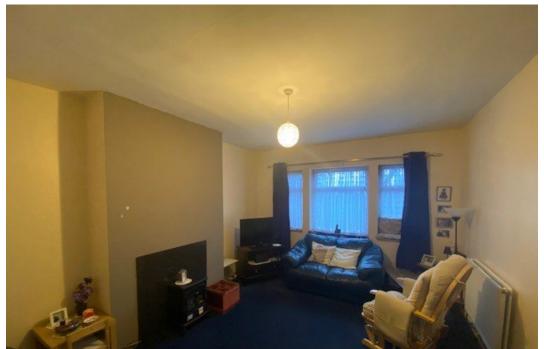

#### **Dining/Sitting Room**

 $3.6m \times 2.8m (11'9" \times 9'2")$ Fully carpeted with with double glazed window to the front.