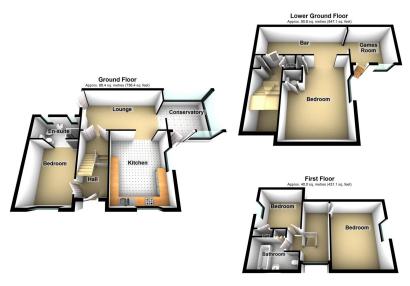

ALL. TOGETHER. BETTER. www.kirkham-property.co.uk

Total area: approx. 159.3 sq. metres (1714.7 sq. feet)

Occupying a corner plot within the heart of Greenfield Village is this large detached house. Phoenix House offers a unique opportunity to purchase a home within walking distance of two well rated Primary Schools (one rated outstanding by Ofsted) and also having beautiful walking routes on your doorstep.