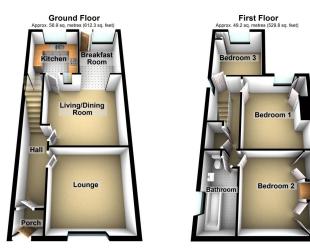

**NO CHAIN.** Offered for sale is this extended three bedroom end character terrace house located in this popular road. This home is in need of moderation but has masses of potential. Accommodation comprising: Entrance porch, hallway, lounge, living room, dining room, kitchen. To the first floor are three good size bedrooms and a bathroom. Externally a small yard area and a garage. Just a short walk into Royton town centre. Call us today to arrange a viewing.

Total area: approx. 106.1 sq. metres (1142.1 sq. feet)

Out of hours telephone service Monday – Thursday 8:30am – 7pm Friday – 8:30am – 5pm Saturday – Sunday 10am – 3pm