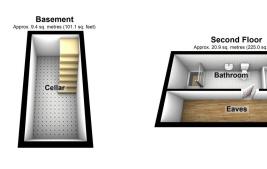

ALL. TOGETHER. BETTER. www.kirkham-property.co.uk

Total area: approx. 88.0 sq. metres (947.7 sq. feet)

Presented to the market in immaculate walk-in condition is this double fronted, two bedroom stone terrace. Just a 2 minute walk to the Uppermill High Street with all your everyday amenities available. A lovely property throughout which has been significantly enhanced by the current owner and will suit a young professional couple or someone looking to downsize.