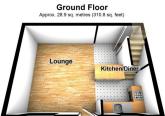

ALL. TOGETHER. BETTER. www.kirkham-property.co.uk

Total area: approx. 88.0 sq. metres (947.7 sq. feet)

Presented to the market in immaculate walk-in condition is this double fronted, two bedroom stone terrace. Just a 2 minute walk to the Uppermill High Street with all your everyday amenities available. A lovely property throughout which has been significantly enhanced by the current owner and will suit a young professional couple or someone looking to downsize.