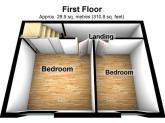

ALL. TOGETHER. BETTER. www.kirkham-property.co.uk

Total area: approx. 88.0 sq. metres (947.7 sq. feet)

Presented to the market in immaculate walk-in condition is this double fronted, two bedroom stone terrace. Just a 2 minute walk to the Uppermill High Street with all your everyday amenities available. A lovely property throughout which has been significantly enhanced by the current owner and will suit a young professional couple or someone looking to downsize.