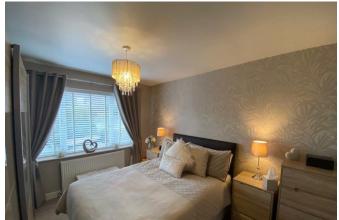

#### Bedroom

3.5m x 3m (11'5" x 9'10") Fully carpeted double bedroom with large uPVC double glazed bedroom to the front.

#### Bedroom

3.2m x 3m (10'5" x 9'10") Fully carpeted double bedroom with large uPVC double glazed bedroom to the rear.