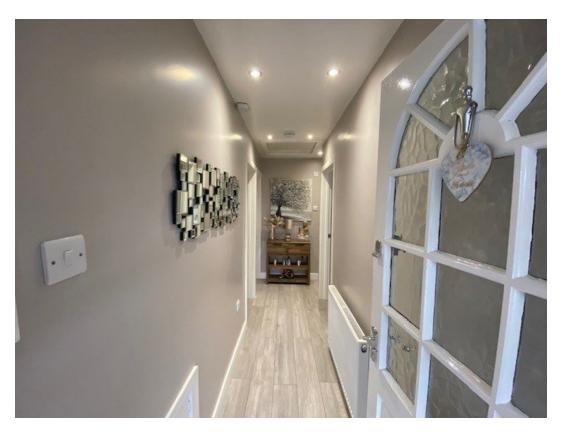

## Hall

4.8m x 1m (15'8" x 3'3") With wood effect laminate flooring and loft access hatch.

3.5m x 3.5m (11'5" x 11'5") Fully carpeted with feature fire and surround along with large uPVC double glazed window to the front.