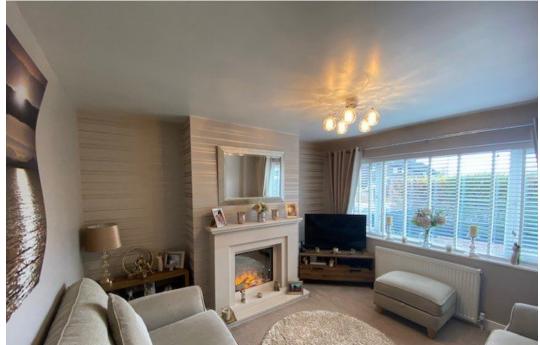

## Hall

4.8m x 1m (15'8" x 3'3") With wood effect laminate flooring and loft access hatch.

3.5m x 3.5m (11'5" x 11'5") Fully carpeted with feature fire and surround along with large uPVC double glazed window to the front.