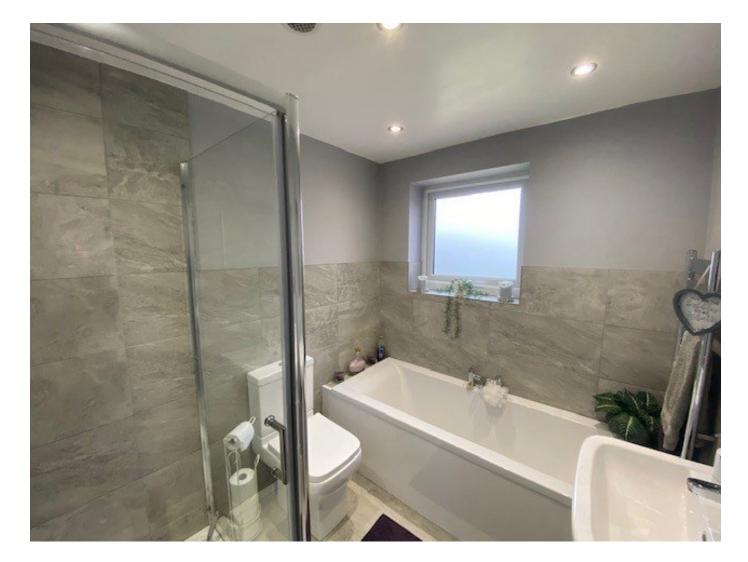

## Bathroom

#### 2.3m x 1.8m (7'6" x 5'10")

With tiled flooring, having a modern white suite consisting of panelled bath with centre taps and wall tiled surround, hand wash basin and toilet, along with separate shower cubicle, chrome vertical towel radiator and frosted uPVC double glazed window to the rear.