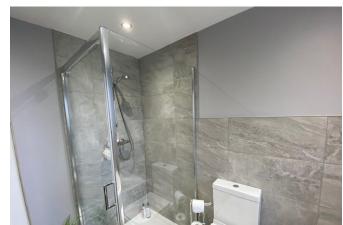

## Bathroom

#### 2.3m x 1.8m (7'6" x 5'10")

With tiled flooring, having a modern white suite consisting of panelled bath with centre taps and wall tiled surround, hand wash basin and toilet, along with separate shower cubicle, chrome vertical towel radiator and frosted uPVC double glazed window to the rear.