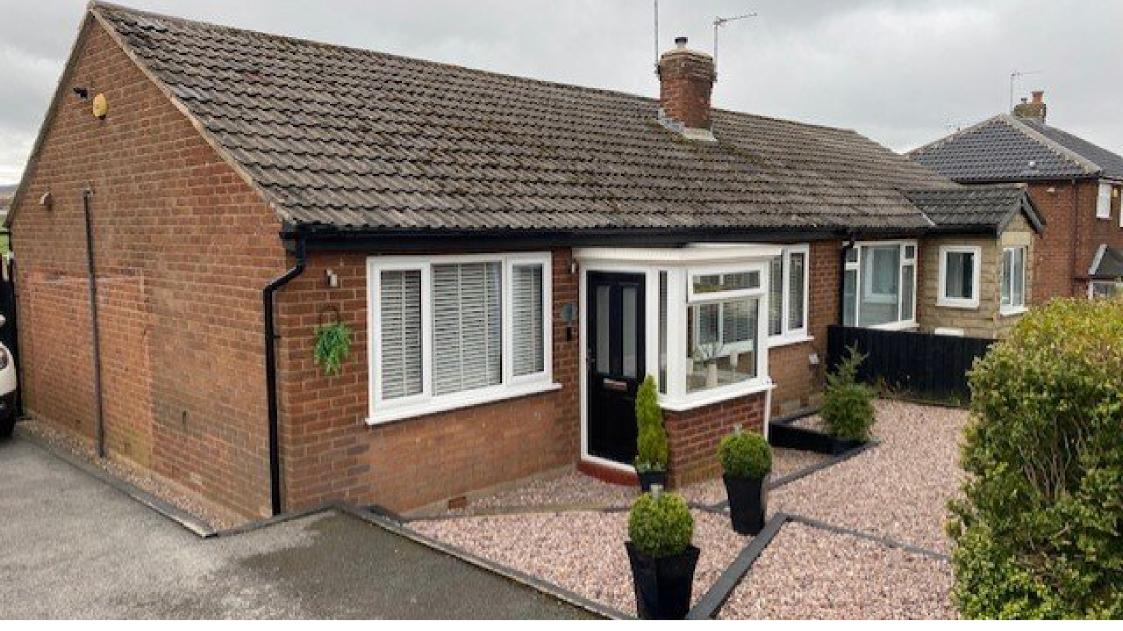

# Old Road, Ashton-under-lyne, OL6 9DB

Two bedroom, Semi-Detached BUNGALOW ideally located in a much sought after area of Ashton-under-Lyne, with open aspect countryside views to the rear whilst also being in close proximity to all local amenities including schools and transportation links.

Within walking distance to Ashton-under-Lyne Golf Club, Hartshead Pike and the Pennine bridal path.

Immaculately presented throughout, having been recently renovated to a high specification, including extended kitchen/dining room to the rear.

Internally the property's current layout consists of:- Entrance Porch, Hallway, Lounge, Kitchen/Dining Room, Two Double Bedrooms and Bathroom.

With GCH & Double Glazing throughout.

Externally there is a front garden area with off-road parking/driveway and to the rear is a mature tiered garden area with paved patio and seating area each on a separate tier, along with extensive unobstructed countryside views.