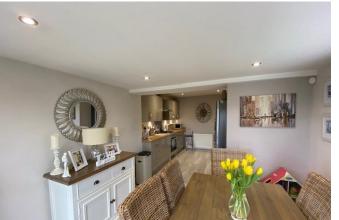

Within walking distance to Ashton-under-Lyne Golf Club, Hartshead Pike and the Pennine bridal path.

Immaculately presented throughout, having been recently renovated to a high specification, including extended kitchen/dining room to the rear.

Internally the property's current layout consists of:- Entrance Porch, Hallway, Lounge, Kitchen/Dining Room, Two Double Bedrooms and Bathroom.

With GCH & Double Glazing throughout.

Externally there is a front garden area with off-road parking/driveway and to the rear is a mature tiered garden area with paved patio and seating area each on a separate tier, along with extensive unobstructed countryside views.