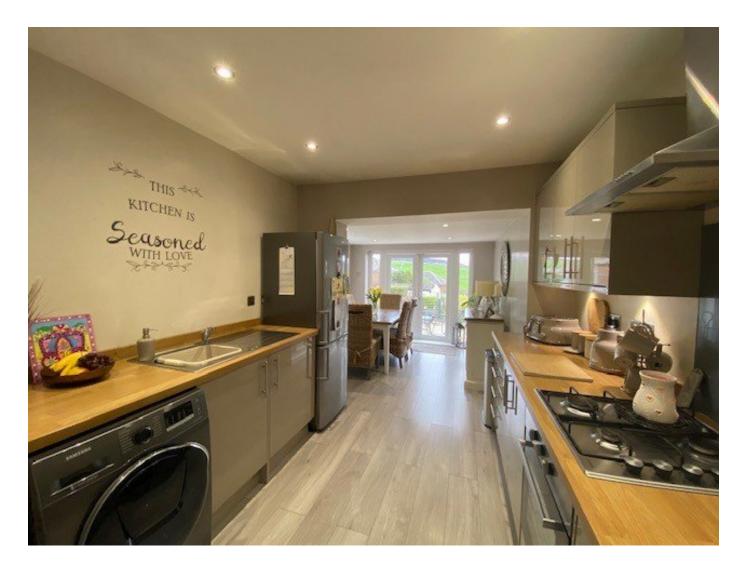

Within walking distance to Ashton-under-Lyne Golf Club, Hartshead Pike and the Pennine bridal path.

Immaculately presented throughout, having been recently renovated to a high specification, including extended kitchen/dining room to the rear.

Internally the property's current layout consists of:- Entrance Porch, Hallway, Lounge, Kitchen/Dining Room, Two Double Bedrooms and Bathroom.

With GCH & Double Glazing throughout.

Externally there is a front garden area with off-road parking/driveway and to the rear is a mature tiered garden area with paved patio and seating area each on a separate tier, along with extensive unobstructed countryside views.