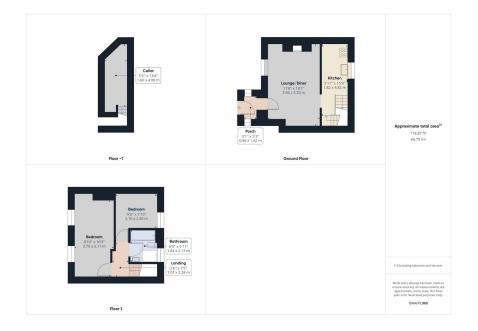

## **Village Green, Uppermill, Saddleworth** £235,000

🍋 2 🚰 1 🚍 1

Located just a two minute walk from Uppermill High Street is this stone end cottage. With a pleasing outlook onto the green and everyday amenities on your doorstep, this property is ideal for someone looking to downsize or a first purchase. The home has been presented to the market in walk-in condition and is being sold with no onward chain.