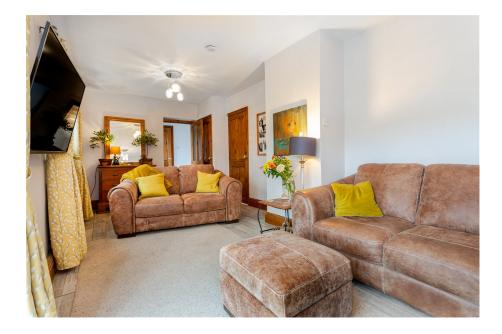

- · Gated Detached Residence
- Two Reception Rooms Plus Conservatory
- Detached Double Garage With Conversion Possibilities
- Modern Fitted Kitchen With Range Style Cooker
- Energy Rating E

Total area: approx. 174.4 sq. metres (1877.7 sq. feet)