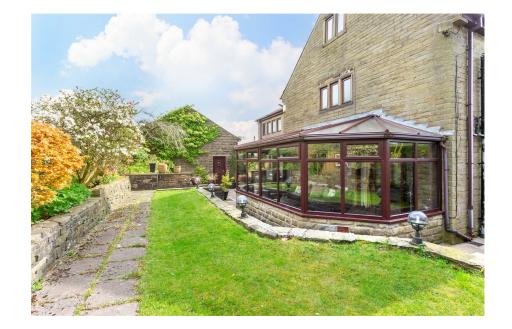

- · Gated Detached Residence
- Two Reception Rooms Plus Conservatory
- Detached Double Garage With Conversion Possibilities
- Modern Fitted Kitchen With Range Style Cooker
- Energy Rating E

Total area: approx. 174.4 sq. metres (1877.7 sq. feet)