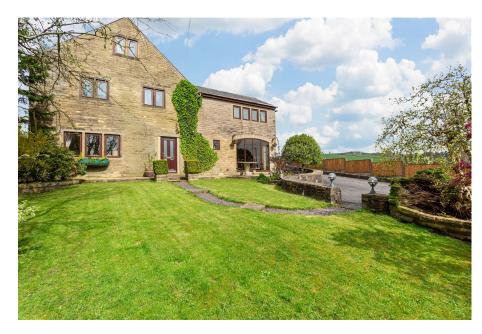

- · Gated Detached Residence
- Two Reception Rooms Plus Conservatory
- Detached Double Garage With Conversion Possibilities
- Modern Fitted Kitchen With Range Style Cooker
- Energy Rating E

Total area: approx. 174.4 sq. metres (1877.7 sq. feet)