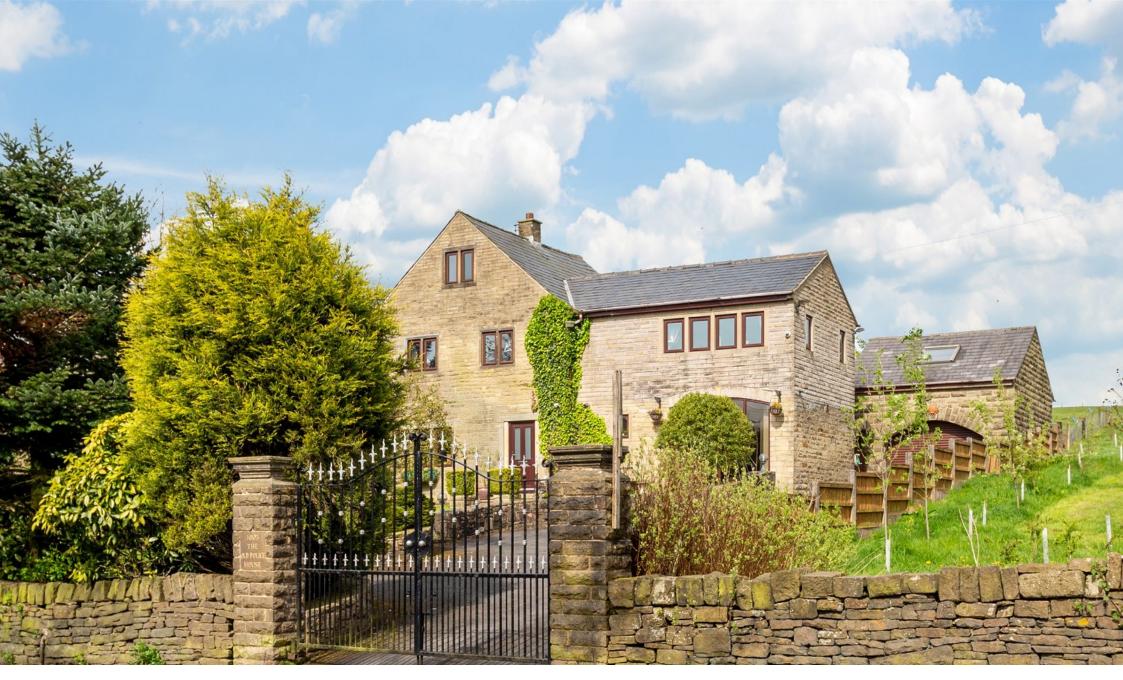

ALL. TOGETHER. BETTER. www.kirkham-property.co.uk

- Former Police House
- Four Double Bedrooms (Master En-Suite)
- Ample Gated Parking
- No Onward Chain
- Fantastic Countryside Walking Routes On Your Doorstep

- · Gated Detached Residence
- Two Reception Rooms Plus Conservatory
- Detached Double Garage With Conversion Possibilities
- Modern Fitted Kitchen With Range Style Cooker
- Energy Rating E

Total area: approx. 174.4 sq. metres (1877.7 sq. feet)