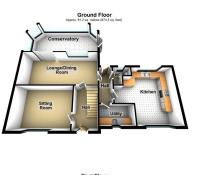

- · Gated Detached Residence
- Two Reception Rooms Plus Conservatory
- Detached Double Garage With Conversion Possibilities
- Modern Fitted Kitchen With Range Style Cooker
- Energy Rating E

Total area: approx. 174.4 sq. metres (1877.7 sq. feet)