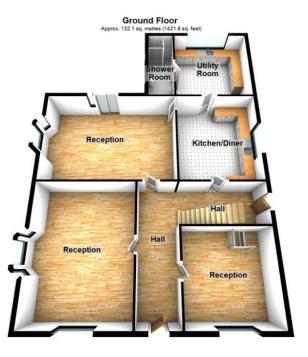

## Large Basement

To the Ground Floor: Entrance Hall, Three Receptions, Kitchen/Diner, Utility & Shower room.

To the First Floor: Four Bedrooms (one with en-suite) & Family Bathroom.

Attic: With Three Rooms.

Set over four floors the property's stately accommodation briefly comprises:-

Large Basement

To the Ground Floor: Entrance Hall, Three Receptions, Kitchen/Diner, Utility & Shower room.

To the First Floor: Four Bedrooms (one with en-suite) & Family Bathroom.