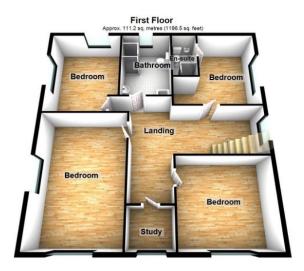

## Large Basement

To the Ground Floor: Entrance Hall, Three Receptions, Kitchen/Diner, Utility & Shower room.

To the First Floor: Four Bedrooms (one with en-suite) & Family Bathroom.

Attic: With Three Rooms.

Set over four floors the property's stately accommodation briefly comprises:-

Large Basement

To the Ground Floor: Entrance Hall, Three Receptions, Kitchen/Diner, Utility & Shower room.

To the First Floor: Four Bedrooms (one with en-suite) & Family Bathroom.