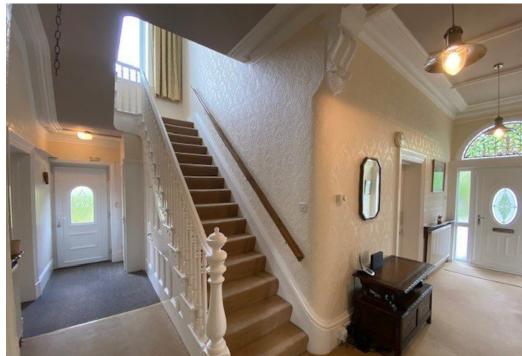

## Large Basement

To the Ground Floor: Entrance Hall, Three Receptions, Kitchen/Diner, Utility & Shower room.

To the First Floor: Four Bedrooms (one with en-suite) & Family Bathroom.

Attic: With Three Rooms.

Set over four floors the property's stately accommodation briefly comprises:-

Large Basement

To the Ground Floor: Entrance Hall, Three Receptions, Kitchen/Diner, Utility & Shower room.

To the First Floor: Four Bedrooms (one with en-suite) & Family Bathroom.