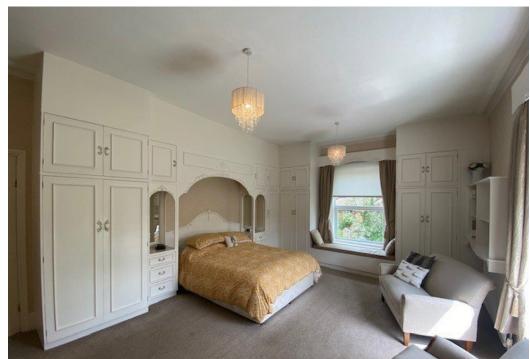

## Large Basement

To the Ground Floor: Entrance Hall, Three Receptions, Kitchen/Diner, Utility & Shower room.

To the First Floor: Four Bedrooms (one with en-suite) & Family Bathroom.

Attic: With Three Rooms.

Set over four floors the property's stately accommodation briefly comprises:-

Large Basement

To the Ground Floor: Entrance Hall, Three Receptions, Kitchen/Diner, Utility & Shower room.

To the First Floor: Four Bedrooms (one with en-suite) & Family Bathroom.