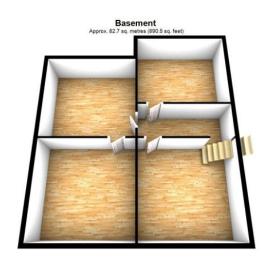

## Large Basement

To the Ground Floor: Entrance Hall, Three Receptions, Kitchen/Diner, Utility & Shower room.

To the First Floor: Four Bedrooms (one with en-suite) & Family Bathroom.

Attic: With Three Rooms.

Set over four floors the property's stately accommodation briefly comprises:-

Large Basement

To the Ground Floor: Entrance Hall, Three Receptions, Kitchen/Diner, Utility & Shower room.

To the First Floor: Four Bedrooms (one with en-suite) & Family Bathroom.

Attic: With Three Rooms.

With full Gas Central Heating and uPVC double glazed windows throughout.

Total area: approx. 372.0 sq. metres (4004.2 sq. feet)

Chadderton Office 509 Middleton Road, Chadderton, Oldham, OL9 9SH Monday – Friday. 9am – 5pm Saturday. 10am – 3 pm chadderton@kirkham-property.co.uk t: 0161 626 5688 f: 0161 628 0350 Out of hours telephone service Monday – Thursday 8:30am – 7pm Friday – 8:30am – 5pm Saturday – Sunday 10am – 3pm