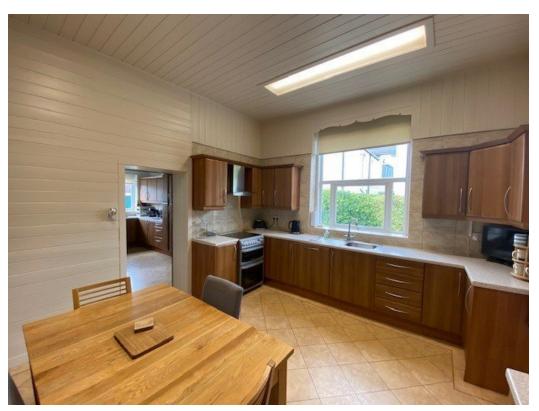

## Large Basement

To the Ground Floor: Entrance Hall, Three Receptions, Kitchen/Diner, Utility & Shower room.

To the First Floor: Four Bedrooms (one with en-suite) & Family Bathroom.

Attic: With Three Rooms.

Set over four floors the property's stately accommodation briefly comprises:-

Large Basement

To the Ground Floor: Entrance Hall, Three Receptions, Kitchen/Diner, Utility & Shower room.

To the First Floor: Four Bedrooms (one with en-suite) & Family Bathroom.