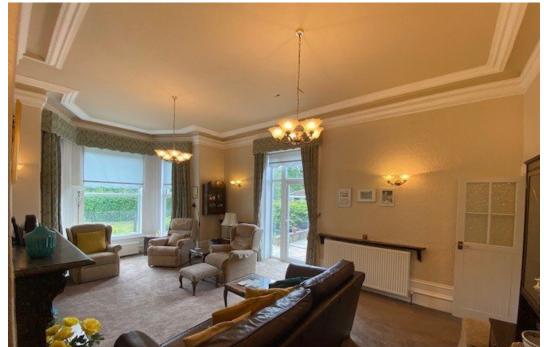

## Large Basement

To the Ground Floor: Entrance Hall, Three Receptions, Kitchen/Diner, Utility & Shower room.

To the First Floor: Four Bedrooms (one with en-suite) & Family Bathroom.

Attic: With Three Rooms.

Set over four floors the property's stately accommodation briefly comprises:-

Large Basement

To the Ground Floor: Entrance Hall, Three Receptions, Kitchen/Diner, Utility & Shower room.

To the First Floor: Four Bedrooms (one with en-suite) & Family Bathroom.