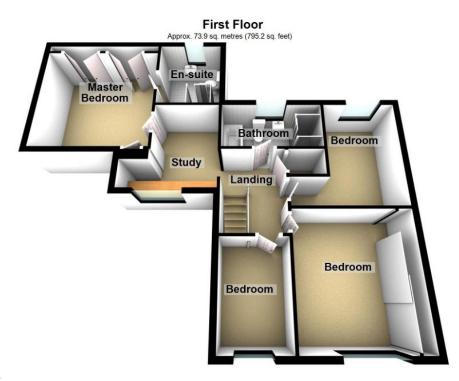

## Woodland Park, Royton

Nestled in one of the most sought after roads in Royton is this impressive extended four bedroom semi detached family home offering superb accommodation throughout. Boasting a large corner plot garden and five car driveway. Accommodation comprising; Entrance porch, hallway, lounge, dining room, inner hall, kitchen/ breakfast room, morning room, WC cloaks and a utility room. To the first floor are four bedrooms (master en-suite) and a lovely bathroom. Also there is a good size landing study area with built in desk. The property is located in Tandle Hills therefore offering beautiful walks and ideally located for Royton and surrounding areas. The property was built in 1957.