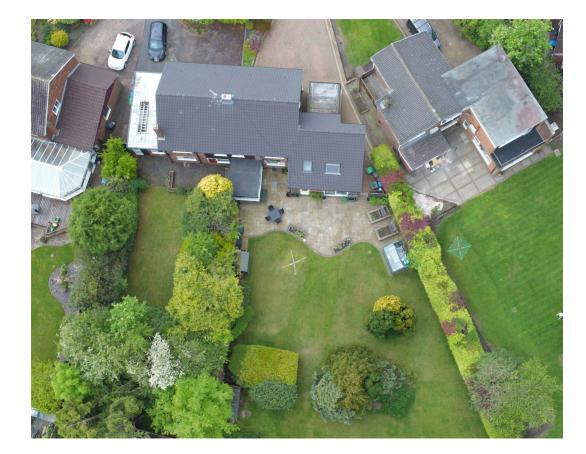

## Woodland Park, Royton

Nestled in one of the most sought after roads in Royton is this impressive extended four bedroom semi detached family home offering superb accommodation throughout. Boasting a large corner plot garden and five car driveway. Accommodation comprising; Entrance porch, hallway, lounge, dining room, inner hall, kitchen/ breakfast room, morning room, WC cloaks and a utility room. To the first floor are four bedrooms (master en-suite) and a lovely bathroom. Also there is a good size landing study area with built in desk. The property is located in Tandle Hills therefore offering beautiful walks and ideally located for Royton and surrounding areas. The property was built in 1957.