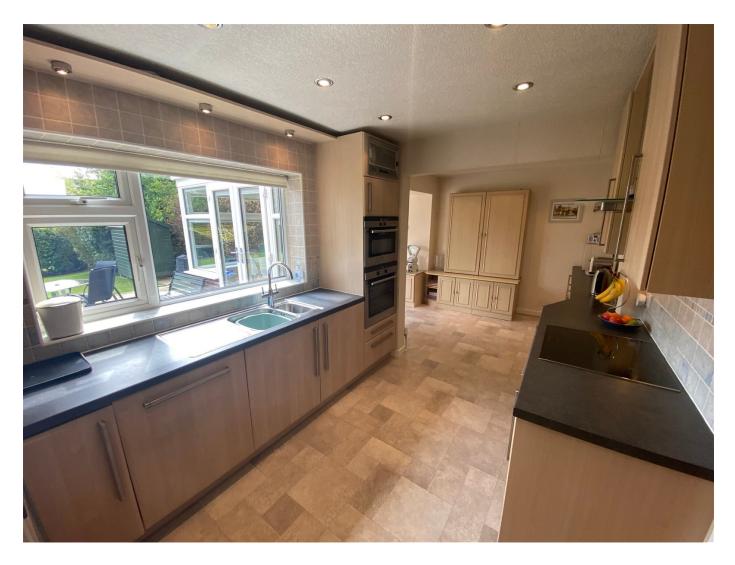

## **KITCHEN/BREAKFAST ROOM**

5.87m x 2.59m (19'3" x 8'6") Rear aspect, fitted with an extensive range of eye and base units, roll top work surfaces, 1 1/4 stainless steel sink unit and mixer taps, integrated Miele dishwasher, Siemens oven, Siemens combination microwave, corner carousel unit, pull out larder drawers, Siemens electric hob, integrated fridge, uPVC window with fitted blind, spotlights, radiator, under lights, cushion floor, over lights. This is open plan to the morning room.