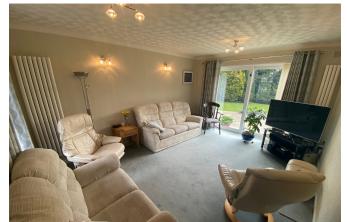

## LOUNGE

4.78m x 3.68m (15'8" x 12'1") A lovely dual aspect room, uPVC window to the front, large uPVC sliding doors to the rear, 2 x designer standing radiators, wall lights, carpeted, TV point.