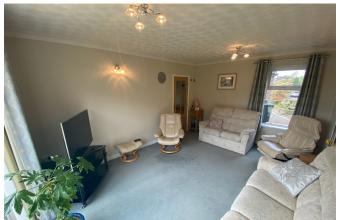

## LOUNGE

4.78m x 3.68m (15'8" x 12'1") A lovely dual aspect room, uPVC window to the front, large uPVC sliding doors to the rear, 2 x designer standing radiators, wall lights, carpeted, TV point.