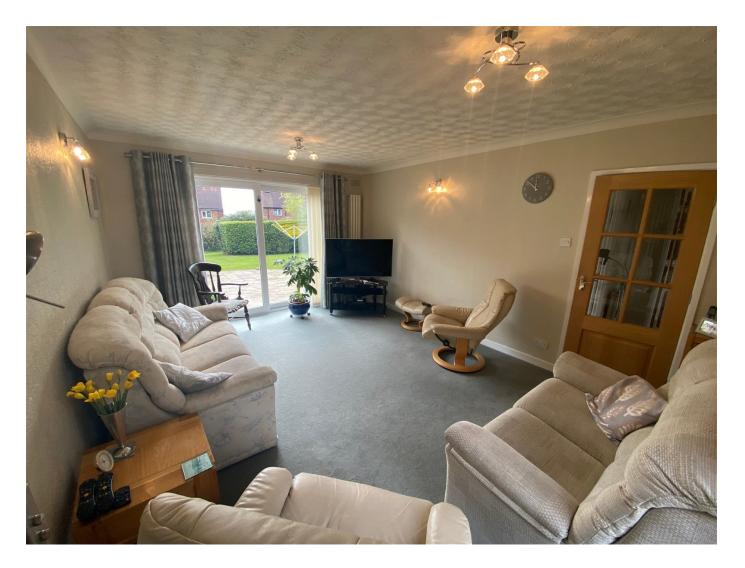

## LOUNGE

4.78m x 3.68m (15'8" x 12'1") A lovely dual aspect room, uPVC window to the front, large uPVC sliding doors to the rear, 2 x designer standing radiators, wall lights, carpeted, TV point.