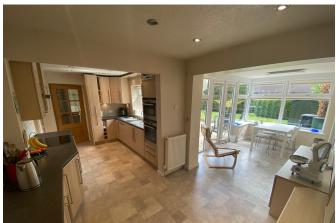

## **KITCHEN/BREAKFAST ROOM**

5.87m x 2.59m (19'3" x 8'6") Rear aspect, fitted with an extensive range of eye and base units, roll top work surfaces, 1 1/4 stainless steel sink unit and mixer taps, integrated Miele dishwasher, Siemens oven, Siemens combination microwave, corner carousel unit, pull out larder drawers, Siemens electric hob, integrated fridge, uPVC window with fitted blind, spotlights, radiator, under lights, cushion floor, over lights. This is open plan to the morning room.