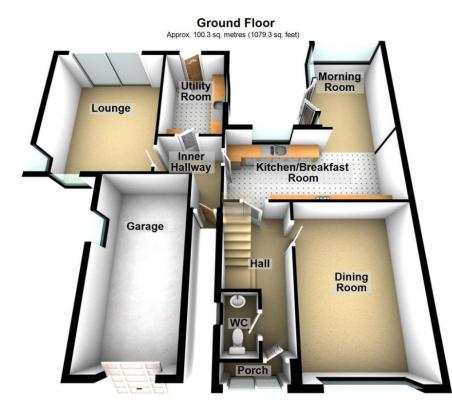

## Woodland Park, Royton

Nestled in one of the most sought after roads in Royton is this impressive extended four bedroom semi detached family home offering superb accommodation throughout. Boasting a large corner plot garden and five car driveway. Accommodation comprising; Entrance porch, hallway, lounge, dining room, inner hall, kitchen/ breakfast room, morning room, WC cloaks and a utility room. To the first floor are four bedrooms (master en-suite) and a lovely bathroom. Also there is a good size landing study area with built in desk. The property is located in Tandle Hills therefore offering beautiful walks and ideally located for Royton and surrounding areas. The property was built in 1957.

### PORCH

Sliding uPVC door, carpeted, glazed door leading to the hallway.

### HALLWAY

Radiator, carpeted, under stairs cupboard housing meters.

## LOUNGE

4.78m x 3.68m (15'8" x 12'1") A lovely dual aspect room, uPVC window to the front, large uPVC sliding doors to the rear, 2 x designer standing radiators, wall lights, carpeted, TV point.

## **DINING ROOM**

4.95m x 3.58m (16'3" x 11'9") Front aspect, large uPVC window, carpeted, radiator, built in remote electric wall hung fire, wall lights, coved, telephone point.

## **KITCHEN/BREAKFAST ROOM**

5.87m x 2.59m (19'3" x 8'6") Rear aspect, fitted with an extensive range of eye and base units, roll top work surfaces, 1 1/4 stainless steel sink unit and mixer taps, integrated Miele dishwasher, Siemens oven, Siemens combination microwave, corner carousel unit, pull out larder drawers, Siemens electric hob, integrated fridge, uPVC window with fitted blind, spotlights, radiator, under lights, cushion floor, over lights. This is open plan to the morning room.