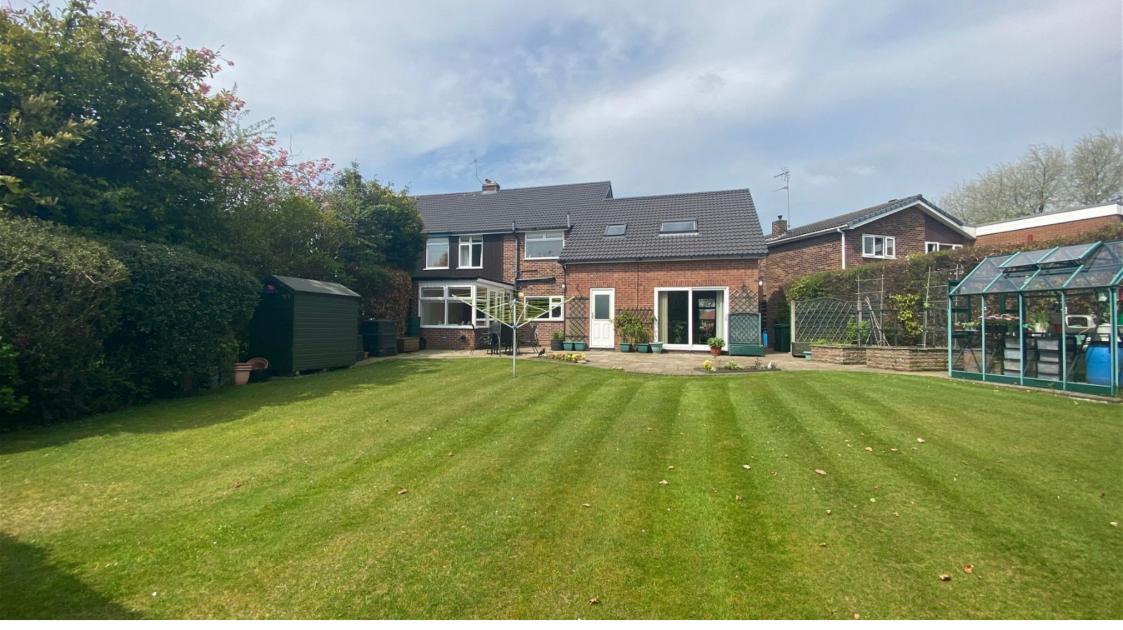

## Woodland Park, Royton

Nestled in one of the most sought after roads in Royton is this impressive extended four bedroom semi detached family home offering superb accommodation throughout. Boasting a large corner plot garden and five car driveway. Accommodation comprising; Entrance porch, hallway, lounge, dining room, inner hall, kitchen/ breakfast room, morning room, WC cloaks and a utility room. To the first floor are four bedrooms (master en-suite) and a lovely bathroom. Also there is a good size landing study area with built in desk. The property is located in Tandle Hills therefore offering beautiful walks and ideally located for Royton and surrounding areas. The property was built in 1957.

## LOUNGE

4.78m x 3.68m (15'8" x 12'1") A lovely dual aspect room, uPVC window to the front, large uPVC sliding doors to the rear, 2 x designer standing radiators, wall lights, carpeted, TV point.