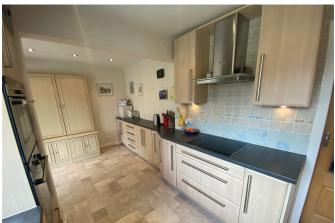

## **KITCHEN/BREAKFAST ROOM**

5.87m x 2.59m (19'3" x 8'6") Rear aspect, fitted with an extensive range of eye and base units, roll top work surfaces, 1 1/4 stainless steel sink unit and mixer taps, integrated Miele dishwasher, Siemens oven, Siemens combination microwave, corner carousel unit, pull out larder drawers, Siemens electric hob, integrated fridge, uPVC window with fitted blind, spotlights, radiator, under lights, cushion floor, over lights. This is open plan to the morning room.