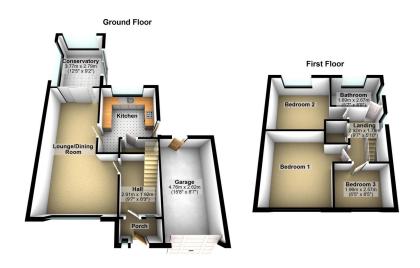

Ideal for the young and growing family is this three bedroom semi detached home situated on the ever popular Fold Green development. The property is beautifully presented throughout and is situated close to excellent local schools, amenities, transport links and only a short drive to the North West motorway network. The accommodation comprises of entrance porch, hallway, through lounge/dining, conservatory and kitchen to the ground floor whilst to the first floor there are three bedrooms and a modern family bathroom. Externally the property has a lawn to the front with driveway providing off road parking leading to an attached garage and to the rear is a good size enclosed family garden with lawn and patio areas and rear entry to the garage. Internal viewing of the property is recommended to appreciate this superb family home.