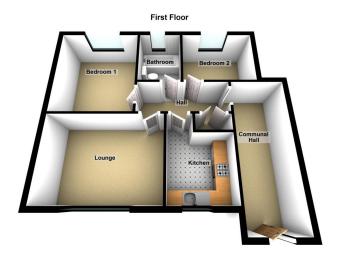

ALL. TOGETHER. BETTER. www.kirkham-property.co.uk

Ground Floor Flat

• Two Bedrooms

No Onward Chain

- Well Presented Throughout
- · Gas Central Heated
- Off Road Parking
- Convenient Position For Transport Links
- Energy Rating C

Being sold with no onward chain is this two bedroom ground floor apartment with a modern décor throughout. Conveniently positioned for transport links to Oldham Town Centre along with all of the Saddleworth villages and benefitting from full double glazing & gas central heating.