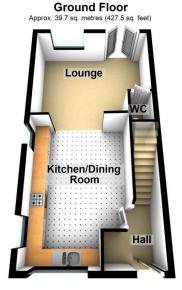

•

Total area: approx. 119.8 sq. metres (1289.9 sq. feet)

**NO CHAIN**. Offered for sale is this gorgeous stone built four bedroom semi detached family home located within a stones throw of Saddleworth. Accommodation comprising: Entrance hallway, open plan kitchen/dining room, lounge and a cloakroom/WC. To the first floor are three bedrooms and a bathroom. To the second floor is a master suite that offers superb searching views, dressing area and a large En-suite shower room. Externally a private rear garden and gated allocated parking for two cars. Call us today to arrange an appointment.