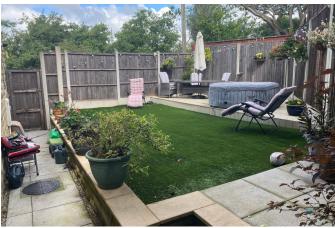

•

Total area: approx. 119.8 sq. metres (1289.9 sq. feet)

**NO CHAIN**. Offered for sale is this gorgeous stone built four bedroom semi detached family home located within a stones throw of Saddleworth. Accommodation comprising: Entrance hallway, open plan kitchen/dining room, lounge and a cloakroom/WC. To the first floor are three bedrooms and a bathroom. To the second floor is a master suite that offers superb searching views, dressing area and a large En-suite shower room. Externally a private rear garden and gated allocated parking for two cars. Call us today to arrange an appointment.