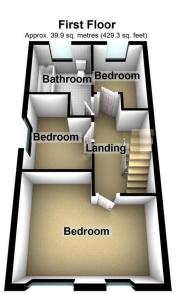

•

Total area: approx. 119.8 sq. metres (1289.9 sq. feet)

**NO CHAIN**. Offered for sale is this gorgeous stone built four bedroom semi detached family home located within a stones throw of Saddleworth. Accommodation comprising: Entrance hallway, open plan kitchen/dining room, lounge and a cloakroom/WC. To the first floor are three bedrooms and a bathroom. To the second floor is a master suite that offers superb searching views, dressing area and a large En-suite shower room. Externally a private rear garden and gated allocated parking for two cars. Call us today to arrange an appointment.