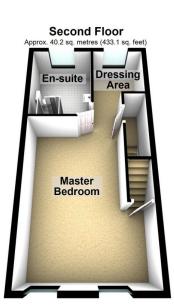

•

Total area: approx. 119.8 sq. metres (1289.9 sq. feet)

**NO CHAIN**. Offered for sale is this gorgeous stone built four bedroom semi detached family home located within a stones throw of Saddleworth. Accommodation comprising: Entrance hallway, open plan kitchen/dining room, lounge and a cloakroom/WC. To the first floor are three bedrooms and a bathroom. To the second floor is a master suite that offers superb searching views, dressing area and a large En-suite shower room. Externally a private rear garden and gated allocated parking for two cars. Call us today to arrange an appointment.