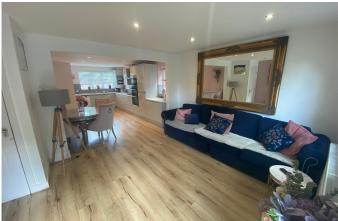

•

Total area: approx. 119.8 sq. metres (1289.9 sq. feet)

**NO CHAIN**. Offered for sale is this gorgeous stone built four bedroom semi detached family home located within a stones throw of Saddleworth. Accommodation comprising: Entrance hallway, open plan kitchen/dining room, lounge and a cloakroom/WC. To the first floor are three bedrooms and a bathroom. To the second floor is a master suite that offers superb searching views, dressing area and a large En-suite shower room. Externally a private rear garden and gated allocated parking for two cars. Call us today to arrange an appointment.