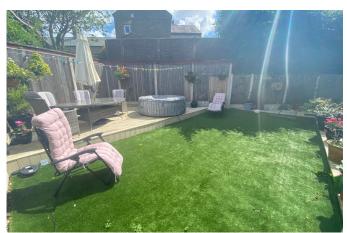

•

Total area: approx. 119.8 sq. metres (1289.9 sq. feet)

**NO CHAIN**. Offered for sale is this gorgeous stone built four bedroom semi detached family home located within a stones throw of Saddleworth. Accommodation comprising: Entrance hallway, open plan kitchen/dining room, lounge and a cloakroom/WC. To the first floor are three bedrooms and a bathroom. To the second floor is a master suite that offers superb searching views, dressing area and a large En-suite shower room. Externally a private rear garden and gated allocated parking for two cars. Call us today to arrange an appointment.