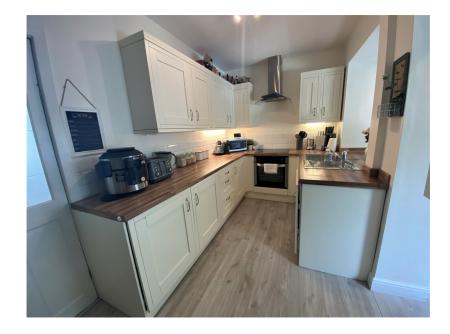

## Blackshaw Lane, Royton £175,950

- Lovely Condition Throughout 
  Two Double Bedrooms
- Extended Kitchen
- Side Ginnel Access
- Good Quality Bathroom

• Private Rear Garden/Yard

2 🚰 1 🚍 1

- Wonderful Shaker Style Kitchen
- EPC:

Offered for sale is this lovely two bedroom bay fronted town house located in Royton. Accommodation comprising: Entrance hallway, lounge, kitchen/breakfast room and a small dining area. To the first floor there are two good size bedrooms the master with a walk in dressing room. Also a very nice three piece bathroom. Externally is a private garden with ginnel access and driveway parking to the front. Local junior and senior schools a stones throw away. Royton and Shaw centre's within easy reach. Call us today to arrange a viewing.