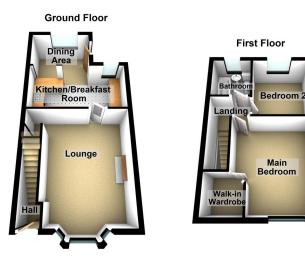

Offered for sale is this lovely two bedroom bay fronted town house located in Royton. Accommodation comprising: Entrance hallway, lounge, kitchen/breakfast room and a small dining area. To the first floor there are two good size bedrooms the master with a walk in dressing room. Also a very nice three piece bathroom. Externally is a private garden with ginnel access and driveway parking to the front. Local junior and senior schools a stones throw away. Royton and Shaw centre's within easy reach. Call us today to arrange a viewing.