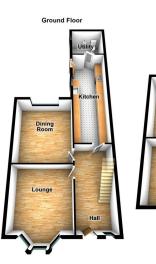

, Oldham £288,000

🍋 3 🚰 1 🚍 2









- Spacious Middle Terrace
- Large Gardens To Front & Rear
- Exceptionally Presented Throughout
- Close Proximity To Saddleworth Villages

- Three Bedrooms Plus Loft Room
- Period Features Throughout
- Off Street Parking To The Rear
- Energy Rating D









Presented to the market is this very spacious middle terrace property which has been continuously updated by the current owners to create a period yet contemporary feel throughout. A standout feature of the home is the kitchen where no expense has been spared, creating a bright cooking space with high quality units and quartz worktops. Further enhancements have been added including an overhaul of the heating system, new double glazing to the rear and secure composite entrance door to the front.







First Floor

Redroor

## **Uppermill Office**

35 High Street Uppermill, Saddleworth OL3 6HS Monday – Friday. 9am – 5pm Saturday. 10am – 3 pm uppermill@kirkham-property.co.uk t: 01457 810 076 f: 01457 810 222 Out of hours telephone service Monday – Thursday 8:30am – 7pm Friday – 8:30am – 5pm Saturday – Sunday 10am – 3pm

www.kirkham-property.co.uk