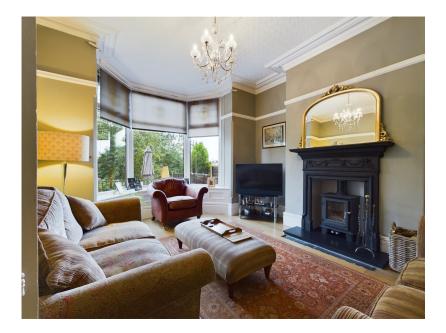

- Three Bedrooms Plus Loft Room
- Period Features Throughout
- Off Street Parking To The Rear
- Energy Rating D

Presented to the market is this very spacious middle terrace property which has been continuously updated by the current owners to create a period yet contemporary feel throughout. A standout feature of the home is the kitchen where no expense has been spared, creating a bright cooking space with high quality units and quartz worktops. Further enhancements have been added including an overhaul of the heating system, new double glazing to the rear and secure composite entrance door to the front.