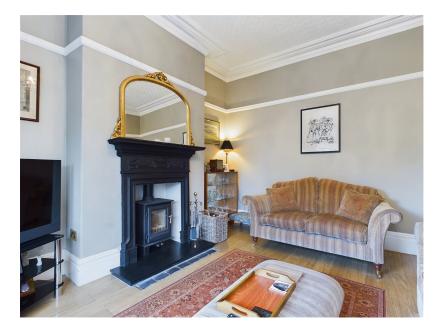

- Three Bedrooms Plus Loft Room
- Period Features Throughout
- Off Street Parking To The Rear
- Energy Rating D

Presented to the market is this very spacious middle terrace property which has been continuously updated by the current owners to create a period yet contemporary feel throughout. A standout feature of the home is the kitchen where no expense has been spared, creating a bright cooking space with high quality units and quartz worktops. Further enhancements have been added including an overhaul of the heating system, new double glazing to the rear and secure composite entrance door to the front.