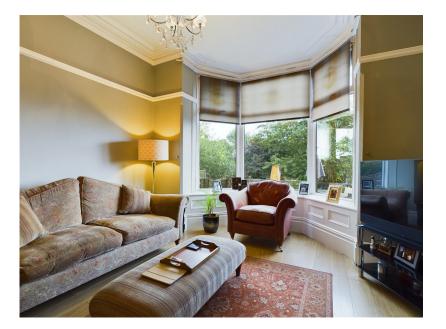

- Three Bedrooms Plus Loft Room
- Period Features Throughout
- Off Street Parking To The Rear
- Energy Rating D

Presented to the market is this very spacious middle terrace property which has been continuously updated by the current owners to create a period yet contemporary feel throughout. A standout feature of the home is the kitchen where no expense has been spared, creating a bright cooking space with high quality units and quartz worktops. Further enhancements have been added including an overhaul of the heating system, new double glazing to the rear and secure composite entrance door to the front.