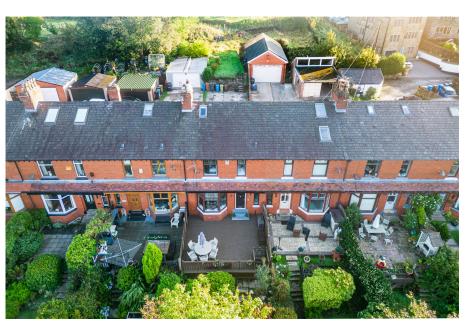

ALL. TOGETHER. BETTER.

www.kirkham-property.co.uk

Huddersfield Road, Lees, Oldham £288,000

🍋 3 🚰 1 🚍 2

- Spacious Middle Terrace
- Large Gardens To Front & Rear
- Exceptionally Presented Throughout
- Close Proximity To Saddleworth Villages

- Three Bedrooms Plus Loft Room
- Period Features Throughout
- Off Street Parking To The Rear
- Energy Rating D

Presented to the market is this very spacious middle terrace property which has been continuously updated by the current owners to create a period yet contemporary feel throughout. A standout feature of the home is the kitchen where no expense has been spared, creating a bright cooking space with high quality units and quartz worktops. Further enhancements have been added including an overhaul of the heating system, new double glazing to the rear and secure composite entrance door to the front.