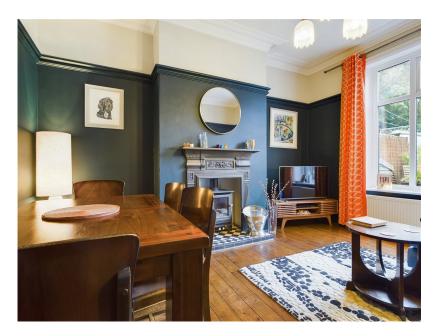

- Three Bedrooms Plus Loft Room
- Period Features Throughout
- Off Street Parking To The Rear
- Energy Rating D

Presented to the market is this very spacious middle terrace property which has been continuously updated by the current owners to create a period yet contemporary feel throughout. A standout feature of the home is the kitchen where no expense has been spared, creating a bright cooking space with high quality units and quartz worktops. Further enhancements have been added including an overhaul of the heating system, new double glazing to the rear and secure composite entrance door to the front.