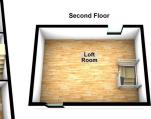

- Three Bedrooms Plus Loft Room
- Period Features Throughout
- Off Street Parking To The Rear
- Energy Rating D

Presented to the market is this very spacious middle terrace property which has been continuously updated by the current owners to create a period yet contemporary feel throughout. A standout feature of the home is the kitchen where no expense has been spared, creating a bright cooking space with high quality units and quartz worktops. Further enhancements have been added including an overhaul of the heating system, new double glazing to the rear and secure composite entrance door to the front.