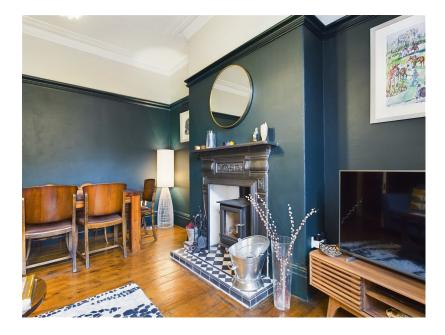

- Three Bedrooms Plus Loft Room
- Period Features Throughout
- Off Street Parking To The Rear
- Energy Rating D

Presented to the market is this very spacious middle terrace property which has been continuously updated by the current owners to create a period yet contemporary feel throughout. A standout feature of the home is the kitchen where no expense has been spared, creating a bright cooking space with high quality units and quartz worktops. Further enhancements have been added including an overhaul of the heating system, new double glazing to the rear and secure composite entrance door to the front.