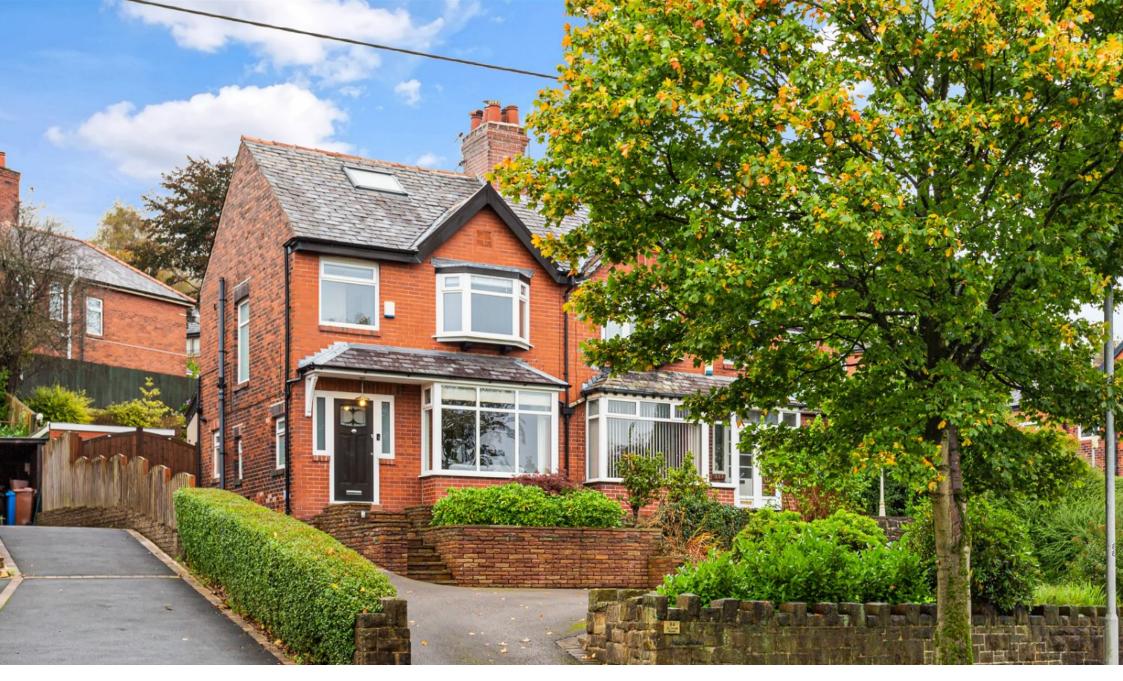

ALL. TOGETHER. BETTER. www.kirkham-property.co.uk

- Semi Detached House
- No Onward Chain
- Contemporary Finish Throughout
- Good Size Rear Garden

- Three Bedrooms
- Ample Off Street Parking
- Freehold Title
- Energy Rating E (Potential C)

Total area: approx. 102.2 sq. metres (1100.1 sq. feet)

Positioned in a highly sought after residential location is this three bedroom semi detached home. Set back from the road to provide privacy from any traffic, the living accommodation is spacious throughout aided by a ground floor extension to form a lovely open plan kitchen/living/dining area.