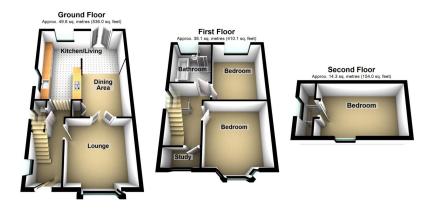

Total area: approx. 102.2 sq. metres (1100.1 sq. feet)

Positioned in a highly sought after residential location is this three bedroom semi detached home. Set back from the road to provide privacy from any traffic, the living accommodation is spacious throughout aided by a ground floor extension to form a lovely open plan kitchen/living/dining area.