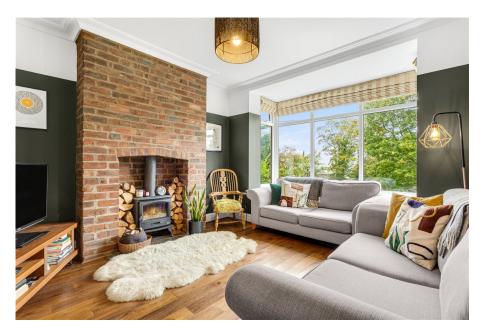

Total area: approx. 102.2 sq. metres (1100.1 sq. feet)

Positioned in a highly sought after residential location is this three bedroom semi detached home. Set back from the road to provide privacy from any traffic, the living accommodation is spacious throughout aided by a ground floor extension to form a lovely open plan kitchen/living/dining area.