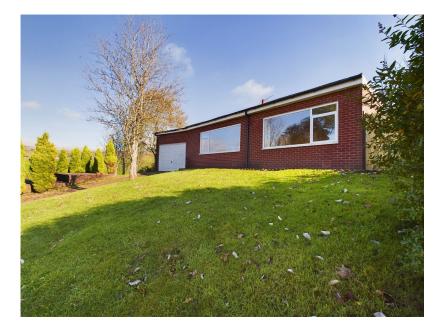

## Ward Lane, Diggle, Saddleworth £400,000

🍋 3 🏪 1 🚘 2

- Detached Bungalow
- Three Bedrooms
- Two Reception Rooms
- South Facing Rear Garden
- Driveway & Garage Parking · No Onward Chain
- General Modernisation Required
- Energy Rating D

Image: Constrained in the constrained i

A split level detached bungalow situated on a large corner plot with outstanding open views over Saddleworth countryside. Providing both driveway and garage parking with plenty of scope to add more off road parking if required.