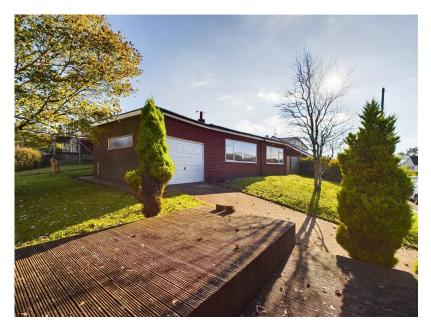

## Ward Lane, Diggle, Saddleworth £400,000

🍋 3 🏪 1 🚘 2

- Detached Bungalow
- Three Bedrooms
- Two Reception Rooms
- South Facing Rear Garden
- Driveway & Garage Parking · No Onward Chain
- General Modernisation Required
- Energy Rating D

Image: Constrained in the constrained i

A split level detached bungalow situated on a large corner plot with outstanding open views over Saddleworth countryside. Providing both driveway and garage parking with plenty of scope to add more off road parking if required.