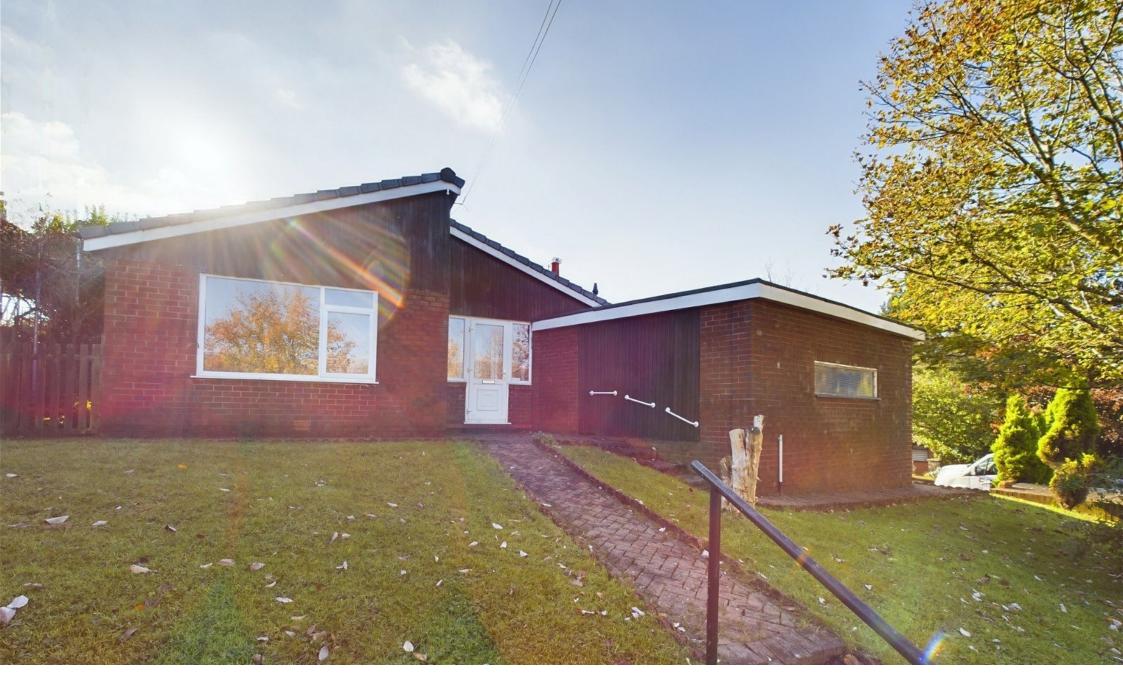

## Ward Lane, Diggle, Saddleworth £400,000

🍋 3 🏪 1 🚘 2

- Detached Bungalow
- Three Bedrooms
- Two Reception Rooms
- South Facing Rear Garden
- Driveway & Garage Parking · No Onward Chain
- General Modernisation Required
- Energy Rating D

Image: Constrained in the constrained i

A split level detached bungalow situated on a large corner plot with outstanding open views over Saddleworth countryside. Providing both driveway and garage parking with plenty of scope to add more off road parking if required.