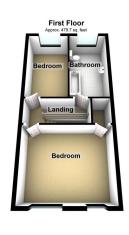

Situated in the sought after area of Coppice close to The Hulme Grammar school and offered for sale with NO CHAIN therefore VACANT POSESSION is this two bedroom, two reception room bay windowed terraced property. Offering spacious living and having just been up-dated throughout the property would make an ideal young family home, with the potential to make it a three bedroom and even extend into the loft (subject to planning). Internally the property has just had new carpets laid throughout, been freshly decorated and has a brand new kitchen and comprises of entrance hallway, lounge with large bay window, spacious dining room and brand new kitchen to the ground floor whilst to the first floor there are two spacious bedrooms and a family bathroom. Externally the property has a forecourt garden and to the rear a low maintenance garden with brick built storage shed. The property also benefits from gas central heating and double glazing.

92+ A
81-91 B
69-80 C
55-68 D
39-54 E
21-38 F
1-20 G

Current

Potential

Score Energy rating

Total area: approx. 1013.8 sq. feet

509 Middleton Road, Chadderton, Oldham, OL9 9SH