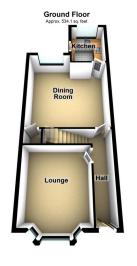

Situated in the sought after area of Coppice close to The Hulme Grammar school and offered for sale with NO CHAIN therefore VACANT POSESSION is this two bedroom, two reception room bay windowed terraced property. Offering spacious living and having just been up-dated throughout the property would make an ideal young family home, with the potential to make it a three bedroom and even extend into the loft (subject to planning). Internally the property has just had new carpets laid throughout, been freshly decorated and has a brand new kitchen and comprises of entrance hallway, lounge with large bay window, spacious dining room and brand new kitchen to the ground floor whilst to the first floor there are two spacious bedrooms and a family bathroom. Externally the property has a forecourt garden and to the rear a low maintenance garden with brick built storage shed. The property also benefits from gas central heating and double glazing.

92+ A
81-91 B
69-80 C
55-68 D
39-54 E
21-38 F
1-20 G

Current

Potential

Score Energy rating

Total area: approx. 1013.8 sq. feet

509 Middleton Road, Chadderton, Oldham, OL9 9SH