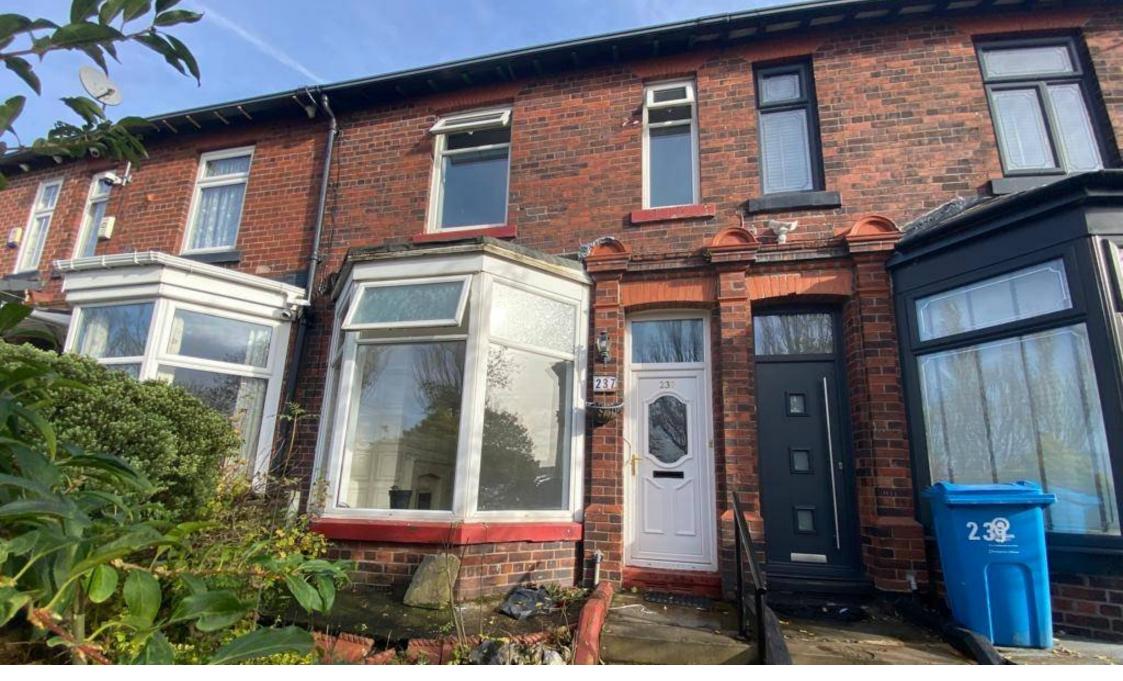

## Windsor Road, Coppice, Oldham

£199,950

- Spacious Mid Terraced
- Two Double Bedrooms
- Two Reception Rooms
- New Kitchen
- Newly Carpeted Throughout Ideal Family Home
- No Chain/Vacant Possession EPC D

Situated in the sought after area of Coppice close to The Hulme Grammar school and offered for sale with NO CHAIN therefore VACANT POSESSION is this two bedroom, two reception room bay windowed terraced property. Offering spacious living and having just been up-dated throughout the property would make an ideal young family home, with the potential to make it a three bedroom and even extend into the loft (subject to planning). Internally the property has just had new carpets laid throughout, been freshly decorated and has a brand new kitchen and comprises of entrance hallway, lounge with large bay window, spacious dining room and brand new kitchen to the ground floor whilst to the first floor there are two spacious bedrooms and a family bathroom. Externally the property has a forecourt garden and to the rear a low maintenance garden with brick built storage shed. The property also benefits from gas central heating and double glazing.