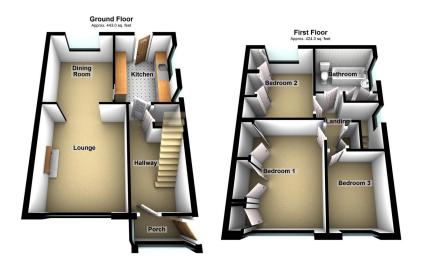

ALL. TOGETHER. BETTER. www.kirkham-property.co.uk

NO CHAIN. Offered for sale is this lovely three bedroom semi detached family home located in this very popular spot close to Tandle Hill Country Park in Royton. This home was built circa 1968 and is still owned by the original owner family. Accommodation comprising: Entrance porch, hallway, lounge, dining room and a kitchen. To the first floor there are three bedrooms and a good size bathroom. Externally there is a wonderful rear garden, garage and outbuilding storage. To the front a good size driveway and lawn area. Local schools within easy reach as is Royton center. Call us today to arrange a viewing.

Total area: approx. 867.3 sq. feet

Chadderton Office 509 Middleton Road, Chadderton, Oldham, OL9 9SH