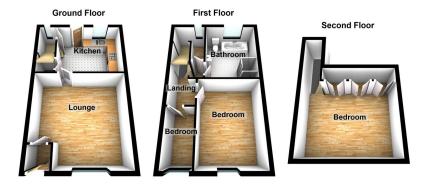

## Mount View, Uppermill, Saddleworth

£280,000

- Stone Built Mid Terrace
- Three Bedrooms

Off Road Parking

- Short Walk To Uppermill Village
- Front Garden With Pleasing Outlook
- Raised Back Garden With Sunny Aspect
- Set Over Three Floors
- Energy Rating E