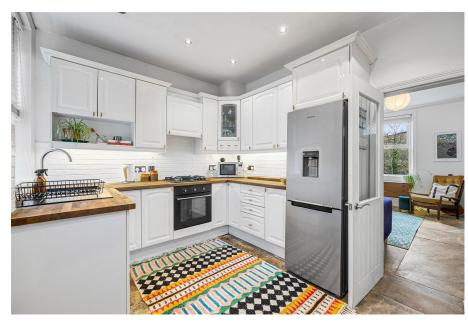

## Mount View, Uppermill, Saddleworth

£280,000

- Stone Built Mid Terrace
- Three Bedrooms

Off Road Parking

- Short Walk To Uppermill Village
- Front Garden With Pleasing Outlook
- Raised Back Garden With Sunny Aspect
- Set Over Three Floors
- Energy Rating E

Located in the heart of Uppermill is this three bedroom Victorian stone terrace. Mount View's very popular location provides an abundance of local amenities and is just a minuets walk away from the Huddersfield Narrow Canal which offers stunning walks to nearby villages. Regular rail routes to Manchester and Huddersfield can also be easily accessed from Greenfield Rail Station which is only a fifteen minuet walk away.