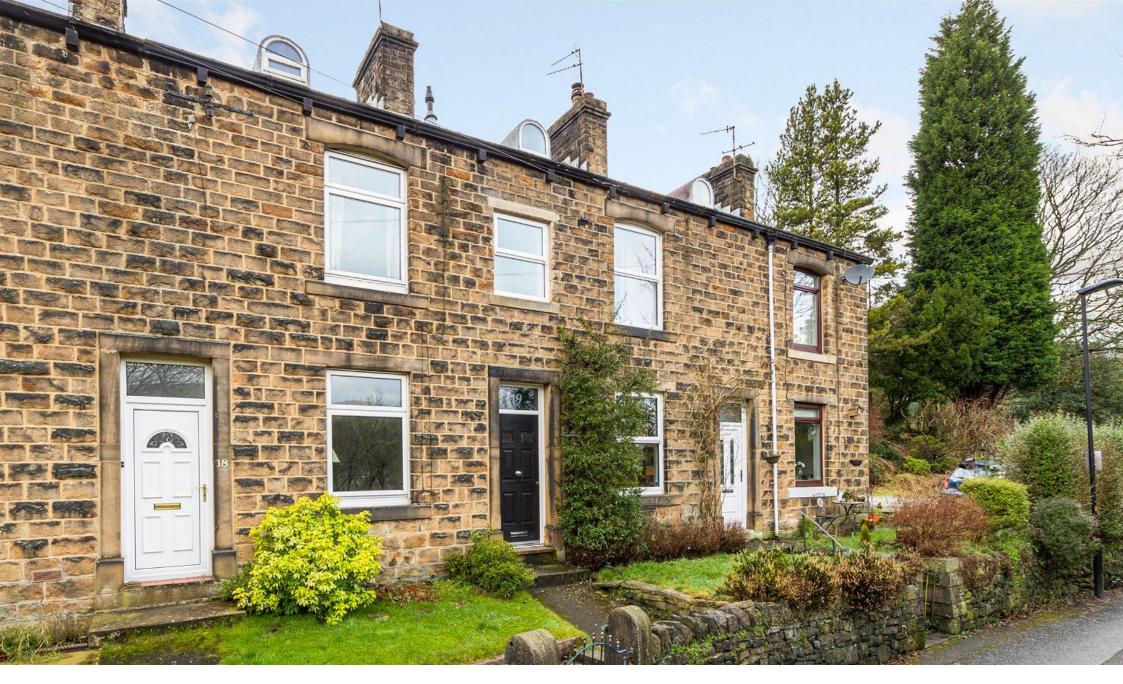

## Mount View, Uppermill, Saddleworth

£280,000

- Stone Built Mid Terrace
- Three Bedrooms

Off Road Parking

- Short Walk To Uppermill Village
- Front Garden With Pleasing Outlook
- Raised Back Garden With Sunny Aspect
- Set Over Three Floors
- Energy Rating E

Located in the heart of Uppermill is this three bedroom Victorian stone terrace. Mount View's very popular location provides an abundance of local amenities and is just a minuets walk away from the Huddersfield Narrow Canal which offers stunning walks to nearby villages. Regular rail routes to Manchester and Huddersfield can also be easily accessed from Greenfield Rail Station which is only a fifteen minuet walk away.