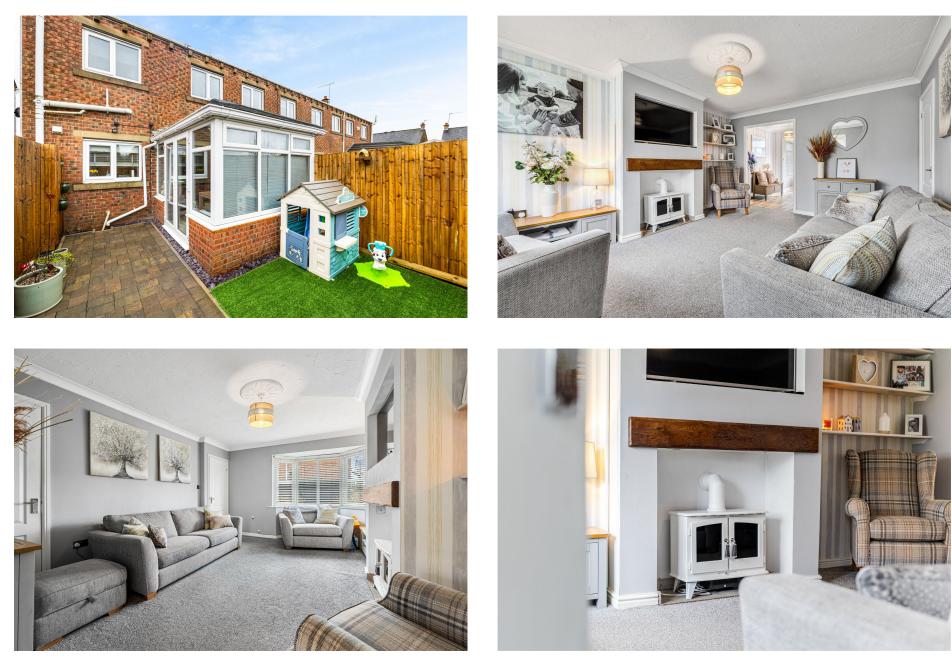

## New Street, Lees, Oldham £210,000

**1** 3 **1** 2 **1** 2

- Modern end town house
- Gloss kitchen with fitted
  appliances
- Well suited to first time buyers
- Close proximity to Primary Schools

- Three bedrooms (one of which En-Suite)
- Off road parking for two cars
- Amenities within a few minutes walk
- Energy rating D

Total area: approx. 804.0 sq. feet

Centrally positioned within the village of Lees is this modern end town house. Providing an abundance of amenities within a few minutes walk. The home has been well appointed by the current owners to create a walk-in condition property which is ideal for first time buyers or those looking to downsize.