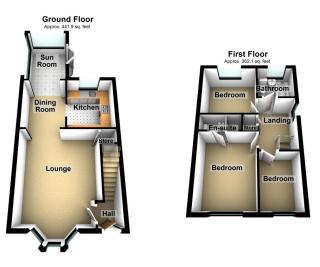

Total area: approx. 804.0 sq. feet

Centrally positioned within the village of Lees is this modern end town house. Providing an abundance of amenities within a few minutes walk. The home has been well appointed by the current owners to create a walk-in condition property which is ideal for first time buyers or those looking to downsize.