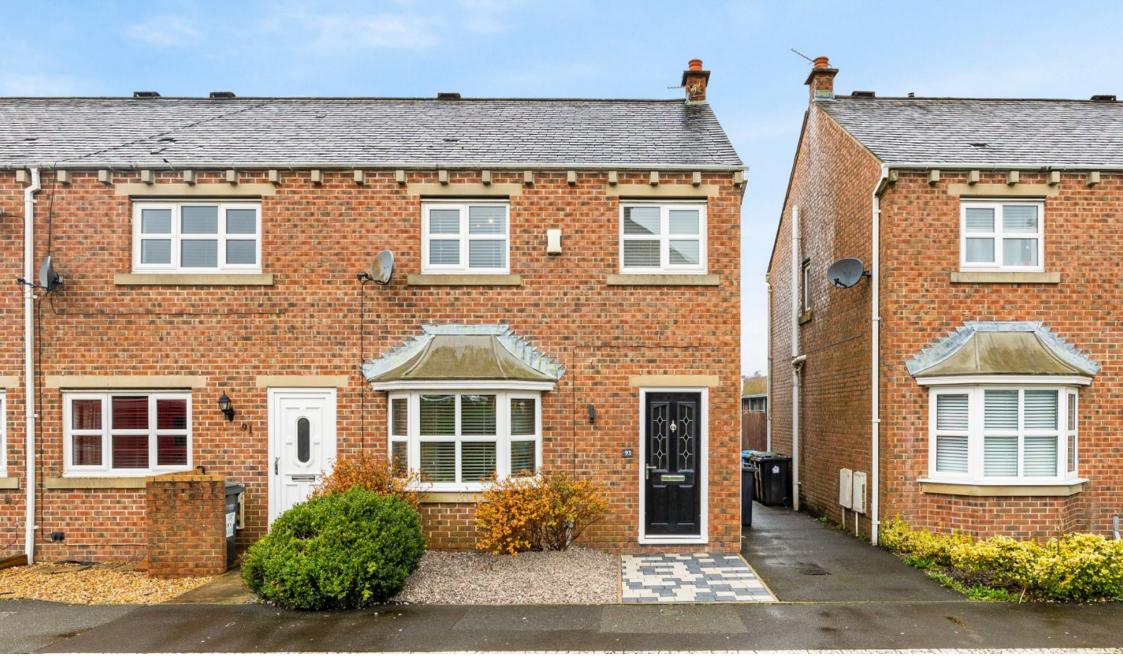

## New Street, Lees, Oldham £210,000

**1** 3 **1** 2 **1** 2

- Modern end town house
- Gloss kitchen with fitted
  appliances
- Well suited to first time buyers
- Close proximity to Primary Schools

- Three bedrooms (one of which En-Suite)
- Off road parking for two cars
- Amenities within a few minutes walk
- Energy rating D

Total area: approx. 804.0 sq. feet

Centrally positioned within the village of Lees is this modern end town house. Providing an abundance of amenities within a few minutes walk. The home has been well appointed by the current owners to create a walk-in condition property which is ideal for first time buyers or those looking to downsize.