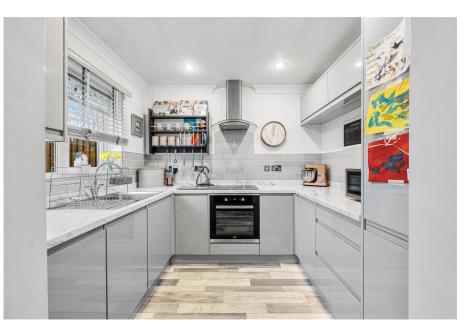

## New Street, Lees, Oldham £210,000

**1** 3 **1** 2 **1** 2

- Modern end town house
- Gloss kitchen with fitted
  appliances
- Well suited to first time buyers
- Close proximity to Primary Schools

- Three bedrooms (one of which En-Suite)
- Off road parking for two cars
- Amenities within a few minutes walk
- Energy rating D

Total area: approx. 804.0 sq. feet

Centrally positioned within the village of Lees is this modern end town house. Providing an abundance of amenities within a few minutes walk. The home has been well appointed by the current owners to create a walk-in condition property which is ideal for first time buyers or those looking to downsize.