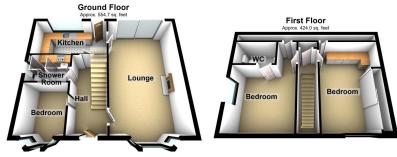

## 13 Alpine Drive, Royton

Offers Over £250,000

- No Chain
- Garage
- Large Lounge
- Great Location

- Three Bedroom Semi Detached
- Private Garden
- Good Size Rooms
- EPC:

NO CHAIN. Offered for sale is this lovely three bedroom semi detached family home, located on the ever popular Royley estate in Royton. Accommodation comprising: entrance hallway, large lounge/dining room, kitchen, bedroom and a shower room. To the first floor, there is a large double bedroom with fitted furniture and a double bedroom with an en suite WC. Externally a nice private rear garden, driveway for 3 cars and a garage. Royton centre within easy reach as are local motorway networks and bus routes. Call us today to arrange an appointment to view.

Total area: approx. 978.6 sq. feet