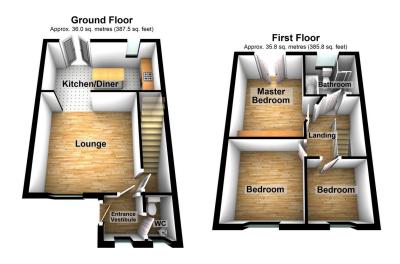

A stunning immaculately presented Three Bedroom Detached property occupying a corner plot in a secluded position on this sought after development. The property is located with easy access to Oldham Town Centre, transport links and a range of shops, supermarkets and local schools all found nearby. Offering spacious contemporary accommodation briefly consisting of:- Lounge, Kitchen/Diner, Downstairs WC, Three Spacious Bedrooms & Family Bathroom. Externally with open aspect countryside views to the rear, the property occupies a good size plot with mature garden area to the front along with driveway to the front/side leading to a detached garage and to the rear is a large secluded south facing fenced family garden with raised decking area paving and lawn. The property also benefits from GCH and double glazing. Viewing is essential please call 0161 626 5688 to arrange.

Total area: approx. 71.8 sq. metres (773.3 sq. feet)

509 Middleton Road, Chadderton, Oldham, OL9 9SH