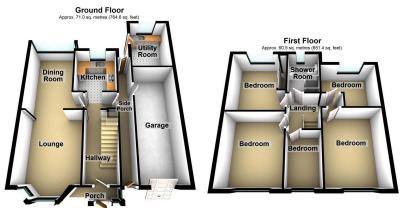

ALL. TOGETHER. BETTER. www.kirkham-property.co.uk

- Five Bedrooms
- Well Appointed Kitchen
- Utility Room
- Rear Garden West Facing

- Two Reception Rooms
- End Town House
- Garage
- EPC: D

Offered for sale is this extended end town house located close to Royton center. Accommodation comprising: Entrance porch, hallway, lounge, dining room, kitchen and a utility room. To the first floor are five bedrooms and a bathroom. Externally there is a west facing rear garden and a garage. The property boasts gas central heating with Hive technology and double glazed windows throughout. Call us today to arrange an appointment.

Total area: approx. 131.6 sq. metres (1416.0 sq. feet)