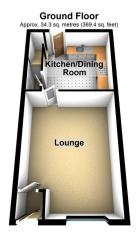

Offered for sale is this well presented two bedroom mid terraced property located close to Royton centre. Accommodation comprising: Entrance vestibule, lounge, kitchen/dining room, two bedrooms and a shower room. Externally is an enclosed yard, summer house with built in log burner and on road parking. Offered in wonderful condition, so viewing is highly recommended. Close to motorway networks and beyond. Call us today to book that appointment to view.

Total area: approx. 66.5 sq. metres (716.1 sq. feet)

509 Middleton Road, Chadderton, Oldham, OL9 9SH chadderton@kirkham-property.co.uk t: 0161 626 5688