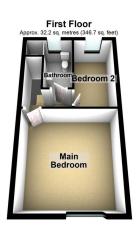

Offered for sale is this well presented two bedroom mid terraced property located close to Royton centre. Accommodation comprising: Entrance vestibule, lounge, kitchen/dining room, two bedrooms and a shower room. Externally is an enclosed yard, summer house with built in log burner and on road parking. Offered in wonderful condition, so viewing is highly recommended. Close to motorway networks and beyond. Call us today to book that appointment to view.

Total area: approx. 66.5 sq. metres (716.1 sq. feet)

509 Middleton Road, Chadderton, Oldham, OL9 9SH chadderton@kirkham-property.co.uk t: 0161 626 5688