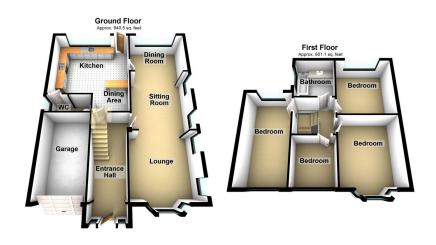

Offering spacious accommodation throughout with over 1400 square feet of living space is this four bedroom three reception room detached property. Ideally suited to the young and growing family the location is perfect with Moston train station a 5 minute walk away, the Metrolink a 15min walk away and the north west motorway only a short drive away plus, excellent transport links, amenities and local schools all within walking distance. This versatile property is ready for the next owner to put their mark on it to call it home. The living space briefly comprises of entrance hallway, lounge which is open plan to the sitting room and a dining room, good size kitchen with breakfast bar and a downstairs wc. Off the first floor landing there are four good size bedrooms and a family bathroom. Externally there is a driveway leading to a single garage and to the rear a good size garden with lawn and patio. Viewing is a must to appreciate the size of accommodation on offer.